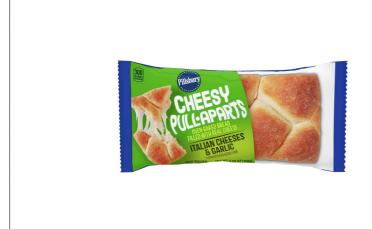

## 216537 - Bread Pull Apart Cheesy Italian Garlic

Pillsbury(TM) whole grain-rich, frozen, individually wrapped cheesy pull-apart bread with mozzarella cheese and parmesan cheeses and garlic. For crediting in USDA Child Nutrition Programs: meets 2 ounce equivalent grain and 2 ounce meat alternative and whole grain-rich criteria. Heat & Serve.