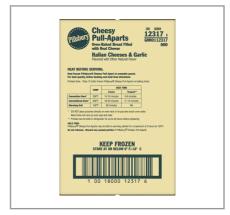

#### **Product Specifications**

KEEP FROZEN

## Prep & Cooking Suggestions

Place one pouch in microwave and heat 50-60 seconds. LET STAND one minute before removing from microwave.

| Brand     | Manufacturer         | Product Category |
|-----------|----------------------|------------------|
| PILLSBURY | GENERAL MILLS-FROZEN | Prepared Entrees |

| MFG #     | SPC #  | GTIN           | Pack | Pack Desc. |
|-----------|--------|----------------|------|------------|
| 112317000 | 216537 | 10018000123176 | 72   | 72/3.88 OZ |

| Gross Weight | Net Weight | Country of Origin | Kosher | Child Nutrition |
|--------------|------------|-------------------|--------|-----------------|
| 20lb         | 17.46lb    | USA               |        | No              |