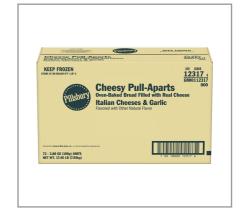

| MFG #     | SPC #  | GTIN           | Pack | Pack Desc. |
|-----------|--------|----------------|------|------------|
| 112317000 | 216537 | 10018000123176 | 72   | 72/3.88 OZ |

| Gross Weight | Net Weight | Country of Origin | Kosher | Child Nutrition |
|--------------|------------|-------------------|--------|-----------------|
| 20lb         | 17.46lb    | USA               |        | No              |