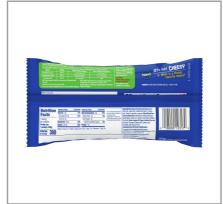

## **Nutrition Facts**

Servings per Container 72 Serving size 1package(109g)

# Amount per serving Calories

300

| Calonies                | 300        |
|-------------------------|------------|
| % Da                    | ily Value* |
| Total Fat 13g           | 17%        |
| Saturated Fat 6g        | 30%        |
| Trans Fat 0g            |            |
| Cholesterol 30mg        | 10%        |
| Sodium 520mg            | 23%        |
| Total Carbohydrate 32g  | 12%        |
| Dietary Fiber 2g        | 7%         |
| Total Sugars 5g         |            |
| Includes 3g Added Sugar | 6%         |
| Protein 14g             |            |
|                         |            |
| Vitamin D 0mcg          | 0%         |
| Calcium 340mg           | 26%        |
| Iron 1.8mg              | 10%        |
| Potassium 170mg         | 4%         |

<sup>\*</sup> The % Daily Value (DV) tells you how much a nutrient in a serving of food contributes to a daily diet. 2,000 calories a day is used for general nutrition advice.