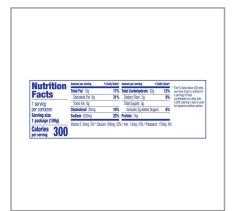

## **Nutrition Facts**

Servings per Container 72 Serving size 1package(109g)

# Amount per serving Calories

300

| Calonies                | 300        |
|-------------------------|------------|
| % Da                    | ily Value* |
| Total Fat 13g           | 17%        |
| Saturated Fat 6g        | 30%        |
| Trans Fat 0g            |            |
| Cholesterol 30mg        | 10%        |
| Sodium 520mg            | 23%        |
| Total Carbohydrate 32g  | 12%        |
| Dietary Fiber 2g        | 7%         |
| Total Sugars 5g         |            |
| Includes 3g Added Sugar | 6%         |
| Protein 14g             |            |
|                         |            |
| Vitamin D 0mcg          | 0%         |
| Calcium 340mg           | 26%        |
| Iron 1.8mg              | 10%        |
| Potassium 170mg         | 4%         |

<sup>\*</sup> The % Daily Value (DV) tells you how much a nutrient in a serving of food contributes to a daily diet. 2,000 calories a day is used for general nutrition advice.