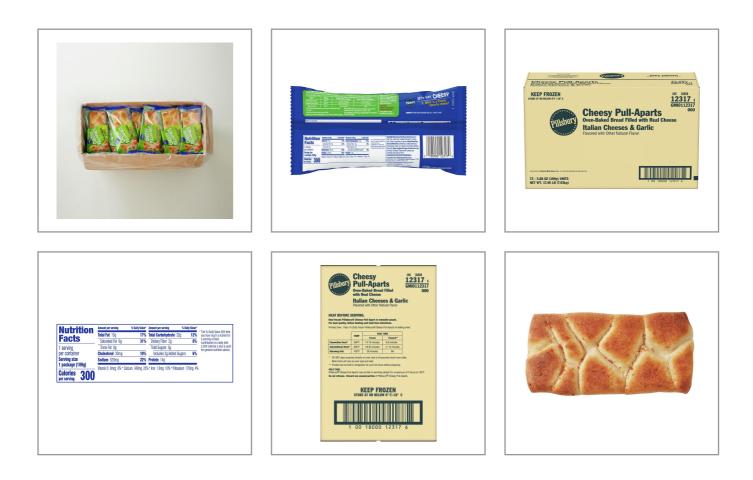

## PILLSBURY 216537 - Bread Pull Apart Cheesy Italian Garlic

Pillsbury(TM) whole grain-rich, frozen, individually wrapped cheesy pull-apart bread with mozzarella cheese and parmesan cheeses and garlic. For crediting in USDA Child Nutrition Programs: meets 2 ounce equivalent grain and 2 ounce meat alternative and whole grain-rich criteria. Heat & Serve.

|                                                                                                                                                                                                                                                                                                       |                 | Nutrition Fa                                                                                                                               | icts        |  |  |
|-------------------------------------------------------------------------------------------------------------------------------------------------------------------------------------------------------------------------------------------------------------------------------------------------------|-----------------|--------------------------------------------------------------------------------------------------------------------------------------------|-------------|--|--|
| 300 Filldoury                                                                                                                                                                                                                                                                                         |                 | Servings per Container 72<br>Serving size 1package(109g)                                                                                   |             |  |  |
| CHEES                                                                                                                                                                                                                                                                                                 | RETS CONTRACTOR | Amount per serving<br>Calories                                                                                                             | 300         |  |  |
| ITAL AN GA                                                                                                                                                                                                                                                                                            |                 | % D                                                                                                                                        | aily Value* |  |  |
|                                                                                                                                                                                                                                                                                                       |                 | Total Fat 13g                                                                                                                              | 17%         |  |  |
|                                                                                                                                                                                                                                                                                                       |                 | Saturated Fat 6g                                                                                                                           | 30%         |  |  |
|                                                                                                                                                                                                                                                                                                       |                 | Trans Fat 0g                                                                                                                               |             |  |  |
|                                                                                                                                                                                                                                                                                                       |                 | Cholesterol 30mg                                                                                                                           | 10%         |  |  |
| <b>*</b> Benefits                                                                                                                                                                                                                                                                                     |                 | Sodium 520mg                                                                                                                               | 23%         |  |  |
| •                                                                                                                                                                                                                                                                                                     |                 | Total Carbohydrate 32g                                                                                                                     | 12%         |  |  |
|                                                                                                                                                                                                                                                                                                       |                 | Dietary Fiber 2g                                                                                                                           | 7%          |  |  |
|                                                                                                                                                                                                                                                                                                       |                 | Total Sugars 5g                                                                                                                            |             |  |  |
|                                                                                                                                                                                                                                                                                                       |                 | Includes 3g Added Sugar                                                                                                                    | 6%          |  |  |
| Ingredients                                                                                                                                                                                                                                                                                           | Allergens       | Protein 14g                                                                                                                                |             |  |  |
| 0                                                                                                                                                                                                                                                                                                     |                 | Vitamin D 0mcg                                                                                                                             | 0%          |  |  |
| Ingredients: Reduced Fat Mozzarella<br>Cheese (part skim milk, nonfat milk,<br>modified food starch*, cultures, salt,                                                                                                                                                                                 | Contains:       | Calcium 340mg                                                                                                                              | 26%         |  |  |
|                                                                                                                                                                                                                                                                                                       | milk 🌒 wheat    | Iron 1.8mg                                                                                                                                 | 10%         |  |  |
| Vitamin A palmitate, enzymes), Whole<br>Wheat Flour, Enriched Wheat Flour (wheat                                                                                                                                                                                                                      |                 | Potassium 170mg                                                                                                                            | 4%          |  |  |
| flour, malted barley flour, wheat starch,<br>niacin, iron, thiamin mononitrate,<br>riboflavin, folic acid), Water, Soybean Oil,<br>Sugar. Contains 2% or less of: Yeast,<br>Parmesan Cheese (milk, cultures, salt,<br>enzymes), Salt, Natural Flavor. *Ingredient<br>not in regular mozzarella cheese |                 | * The % Daily Value (DV) tells you how muc<br>a serving of food contributes to a daily diet<br>a day is used for general nutrition advice. |             |  |  |

# Product Specifications

19.81in

7.93in

12.12in

1.1ft3

| Br                   | and              |             | Manufacturer            |                |         | Product Category |                        |            |  |
|----------------------|------------------|-------------|-------------------------|----------------|---------|------------------|------------------------|------------|--|
| PILLS                | SBURY            | GENERAL MII |                         | AILLS-FROZEN   |         |                  | Prepared Entrees       |            |  |
| MFG # SPC #          |                  | SPC #       |                         | GTIN           |         |                  | Pack                   | Pack Desc. |  |
| 11231                | 7000             | 216537      | 100                     | 10018000123176 |         | 176 7            |                        | 72/3.88 OZ |  |
| Gross Weight Ne      |                  | Net Weig    | eight Country of Origin |                | Ko      | sher             | Child Nutrition        |            |  |
| 201                  | 20lb 17.46lb USA |             |                         |                | No      |                  |                        |            |  |
| Shipping Information |                  |             |                         |                |         |                  |                        |            |  |
| Length               | Width            | Height      | Volume                  | TIxHI          | Shelf L | .ife             | e Storage Temp From/To |            |  |

Additional Images