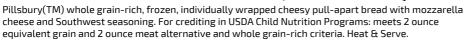

# 216538 - Bread Pull Apart Cheesy Southwest Queso

Pillsbury(TM) whole grain-rich, frozen, individually wrapped cheesy pull-apart bread with mozzarella cheese and Southwest seasoning. For crediting in USDA Child Nutrition Programs: meets 2 ounce equivalent grain and 2 ounce meat alternative and whole grain-rich criteria. Heat & Serve.