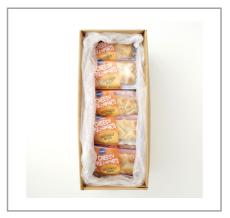

### \* Benefits

Pillsbury(TM) individually wrapped, tasty, entre that meets 2 meat alternate and 2 grain! An easy, vegetarian, grab 'n go

solution.
72 individually wrapped cheesy pull-aparts per case
Rip-able, dippable, individually wrapped cheesy pull-aparts format requires minimal handlingsimply heat & serve.
Made with 100% real cheese. For crediting in USDA Child Nutrition Programs: meets 2 ounce equivalent grain and 2 ounce meat alternative and whole grain-rich criteria.

# Serving Suggestions

1 pouch