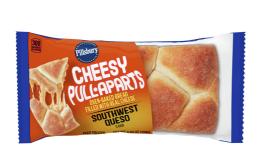

### 216538 - Bread Pull Apart Cheesy Southwest Queso

### \* Benefits

Pillsbury(TM) individually wrapped, tasty, entre that meets 2 meat alternate and 2 grain! An easy, vegetarian, grab 'n go

solution.
72 individually wrapped cheesy pull-aparts per case
Rip-able, dippable, individually wrapped cheesy pull-aparts format requires minimal handlingsimply heat & serve.
Made with 100% real cheese. For crediting in USDA Child Nutrition Programs: meets 2 ounce equivalent grain and 2 ounce meat alternative and whole grain-rich criteria.

# 216538 - Bread Pull Apart Cheesy Southwest Queso

Pillsbury(TM) whole grain-rich, frozen, individually wrapped cheesy pull-apart bread with mozzarella cheese and Southwest seasoning. For crediting in USDA Child Nutrition Programs: meets 2 ounce equivalent grain and 2 ounce meat alternative and whole grain-rich criteria. Heat & Serve.