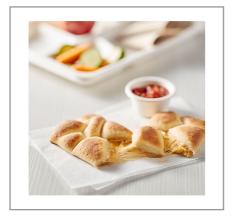

# 216538 - Bread Pull Apart Cheesy Southwest Queso

Pillsbury(TM) whole grain-rich, frozen, individually wrapped cheesy pull-apart bread with mozzarella cheese and Southwest seasoning. For crediting in USDA Child Nutrition Programs: meets 2 ounce equivalent grain and 2 ounce meat alternative and whole grain-rich criteria. Heat & Serve.