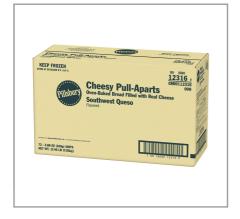

### 216538 - Bread Pull Apart Cheesy Southwest Queso

### \* Benefits

Pillsbury(TM) individually wrapped, tasty, entre that meets 2 meat alternate and 2 grain! An easy, vegetarian, grab 'n go

solution.
72 individually wrapped cheesy pull-aparts per case
Rip-able, dippable, individually wrapped cheesy pull-aparts format requires minimal handlingsimply heat & serve.
Made with 100% real cheese. For crediting in USDA Child Nutrition Programs: meets 2 ounce equivalent grain and 2 ounce meat alternative and whole grain-rich criteria.

| MFG #     | SPC#   | GTIN           | Pack | Pack Desc.    |  |
|-----------|--------|----------------|------|---------------|--|
| 112316000 | 216538 | 10018000123169 | 72   | 72 / 3.88 ONZ |  |

| Gross Weight | Net Weight | Country of Origin | Kosher | Child Nutrition |
|--------------|------------|-------------------|--------|-----------------|
| 20lb         | 17.46lb    | USA               |        | No              |