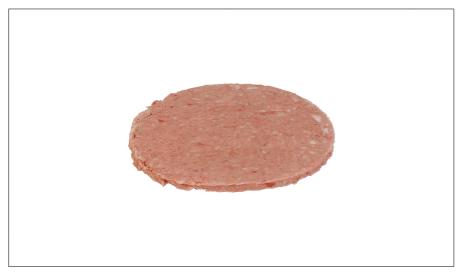

### Serving Suggestions

Serve with Fries and a soft drink On a bun in a basket with curly fries for a quick lunch entre. On a bun with sides of Coleslaw, French fries, and a pickle for lunch or supper. Without a bun on a plate with salad and fruit, or wrapped in a tortilla or lettuce, for a lighter entre. Layered for cheeseburgers. On a toasted onion roll topped with BBQ sauce, bacon, and onions. Topped with a slice of rheddar cheese and sauted portabella mushrooms. Topped with bacon strips and a melted slice of American cheese. Topped with a slice of fwel can cheese, Swiss cheese, and cheddar cheese. Topped with a slice of Swiss cheese and sauted mushrooms & onions. On a sourdough bun topped with a slice of Monterey Jack cheese, sauted mushrooms & onions, and abacon.