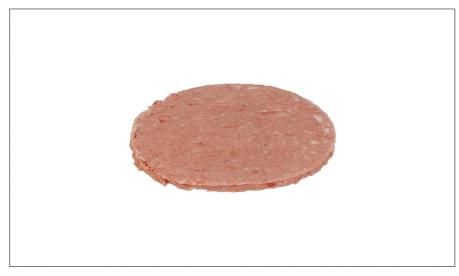

### Serving Suggestions

Serve with Fries and a soft drink On a bun in a basket with curly fries for a quick lunch entre. On a bun with sides of Coleslaw, French fries, and a pickle for lunch or supper. Without a bun on a plate with salad and fruit, or wrapped in a tortilla or letture, for a lighter entre. Layered for cheeseburgers. On a toasted onion roll topped with BBQ sauce, bacon, and onions. Topped with a slice of rheddar cheese and sauted portabella mushrooms. Topped with bacon strips and a melted slice of American cheese. Topped with a slice of fwel can cheese, Swiss cheese, and cheddar cheese. Topped with a slice of Swiss cheese and sauted mushrooms & onions. On a sourdough bun topped with a slice of Monterey Jack cheese, sauted mushrooms & onions, and abacon.