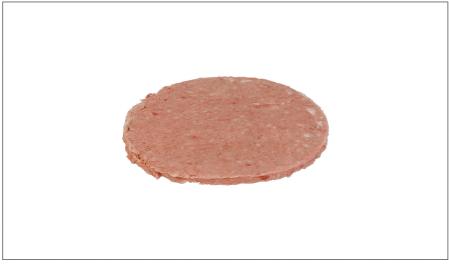

### Serving Suggestions

Serve with Fries and a soft drink On a bun in a basket with curly fries for a quick lunch entre. On a bun with sides of Coleslaw, French fries, and a pickle for lunch or supper. Without a bun on a plate with salad and fruit, or wrapped in a tortilla or letture, for a lighter entre. Layered for cheeseburgers. On a toasted onion roll topped with BBQ sauce, bacon, and onions. Topped with a slice of rheddar cheese and sauted portabella mushrooms. Topped with bacon strips and a melted slice of American cheese. Topped with a slice of fwel can cheese, Swiss cheese, and cheddar cheese. Topped with a slice of Swiss cheese and sauted mushrooms & onions. On a sourdough bun topped with a slice of Monterey Jack cheese, sauted mushrooms & onions, and abacon.