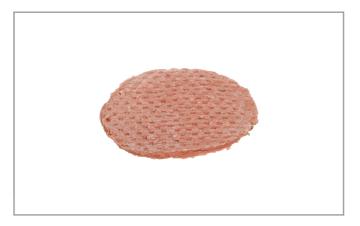

| MFG # | SPC #  | GTIN           | Pack | Pack Desc. |
|-------|--------|----------------|------|------------|
| 12551 | 216551 | 00079821125513 | 50   | 50/3.2 OZ  |

| Gross Weight | Net Weight | Country of Origin | Kosher | Child Nutrition |
|--------------|------------|-------------------|--------|-----------------|
| 10.74lb      | 10lb       | USA               |        | No              |