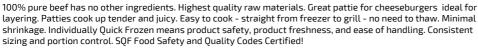

### Serving Suggestions

Smaller patties ideal for multiple layers or stacking with gourmet toppings! On a bolillo layer two patties with Mexican cheese and chili salsa. Layer two patties with Swiss cheese and top with sauted mushrooms & onions. Layer patties with American cheese, Swiss cheese, and cheddar cheese and top with bacon. On a sourdough bun layer two patties with Monterey Jack cheese and top with sauted mushrooms & onions, and bacon. On Texas toast layer two patties with cheese and top with baked beans and sauted onions. Top with mac n cheese. Top with a fried egg and diced avocado for a breakfast burger.

### Prep & Cooking Suggestions

Cook patties from frozen state for best results. Grill: Place on a preheated (350F) grill and cook until juices begin to pool. Turn pattie and continue cooking until juices run clear. Always cook ground beef products to an internal temperature of 160F.