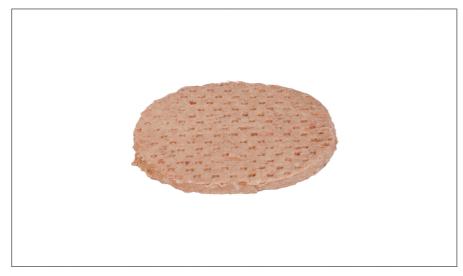

# 216557 - Beef Patty Seasoned Round 75/25

Lightly preseasoned to enhance their natural beef flavor and for uniform taste throughout. Great tasting and juicy from first bite to last. Made with high quality ingredients. Clean label, few ingredients. Contains no MSG, or TVP, soy, or other fillers! Gluten free! Individually Quick Frozen for ease of handling, product safety, and product freshness. Easy to cook goes straight from freezer to grill. Performs well under multiple cooking methods. Exact portioning controls costs. Processed under HACCP procedures and USDA regulations to ensure food safety. SQF Food Safety and Quality Codes Certified!

### \* Benefits

Round 3.2 oz pattie, measures 5 x 4.5 x .25

| Ingredients                           | Allergens                                                                                                 |
|---------------------------------------|-----------------------------------------------------------------------------------------------------------|
| Ingredients: Beef, water, spice, salt | Free From:  Crustaceans of mollusks of eggs  Fish of milk of peanuts of sesame  Soy of tree nuts of wheat |