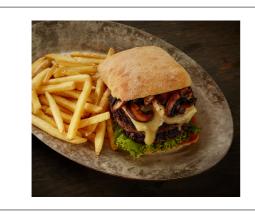

### Serving Suggestions

On a bun in a basket with curly fries for a quick lunch entre. On a bun with sides of coleslaw, French fries, and a pickle for lunch or supper. Without a bun on a plate with salad and fruir, or wrapped in a tortilla or lettuce, for a lighter entre. Layered for cheeseburgers. On a toasted onion roll topped with BBQ sauce, bacon, and onions. Topped with a silice of cheddar cheese and sauted portabella mushrooms. Topped with bacon strips and a melted slice of American cheese. Topped with melted slices of American cheese, Swiss cheese, and cheddar cheese. Topped with a slice of Swiss cheese and sauted mushrooms & onions.