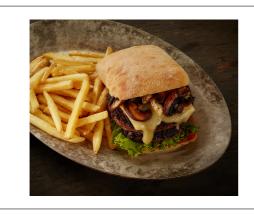

### Serving Suggestions

On a bun in a basket with curly fries for a quick lunch entre. On a bun with sides of coleslaw, French fries, and a pickle for lunch or supper. Without a bun on a plate with salad and fruir, or wrapped in a tortilla or lettuce, for a lighter entre. Layered for cheeseburgers. On a toasted onion roll topped with BBQ sauce, bacon, and onions. Topped with a silice of cheddar cheese and sauted portabella mushrooms. Topped with bacon strips and a melted slice of American cheese. Topped with melted slices of American cheese, Swiss cheese, and cheddar cheese. Topped with a slice of Swiss cheese and sauted mushrooms & onions.