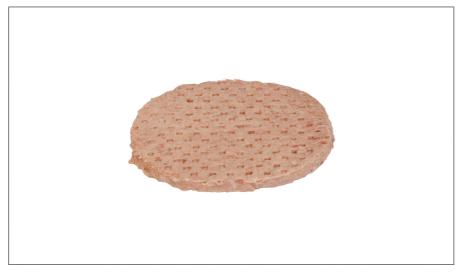

## 216557 - **Beef Patty Seasoned Round 75/25**

Lightly preseasoned to enhance their natural beef flavor and for uniform taste throughout. Great tasting and juicy from first bite to last. Made with high quality ingredients. Clean label, few ingredients. Contains no MSG, or TVP, soy, or other fillers! Gluten free! Individually Quick Frozen for ease of handling, product safety, and product freshness. Easy to cook goes straight from freezer to grill. Performs well under multiple cooking methods. Exact portioning controls costs. Processed under HACCP procedures and USDA regulations to ensure food safety. SQF Food Safety and Quality Codes Certified!

#### \* Benefits

Round 3.2 oz pattie, measures 5 x 4.5 x .25

| Ingredients                           | Allergens                                                                                                 |
|---------------------------------------|-----------------------------------------------------------------------------------------------------------|
| Ingredients: Beef, water, spice, salt | Free From:  Crustaceans of mollusks of eggs  fish of milk of peanuts of sesame  soy of tree nuts of wheat |