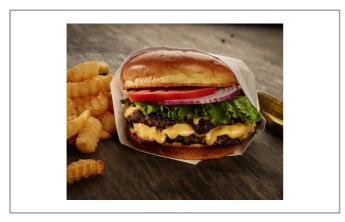

### HOLTEN 216684 - Beef Chopped Steak Cloud Smashed 51

The first pre-smashed smash burger that delivers consistent crispy edges and satisfying bite and flavor in an IQF pattie. Compatible with flat tops, char grills, and impingement ovens, theres never been an easier, more convenient, and more delicious smashed burger.

### Serving Suggestions

Smaller patties ideal for multiple layers or stacking with gourmet toppings! On a bolillo layer two patties with Mexican cheese and chili salsa. Layer two patties with Swiss cheese and top with sauted mushrooms & onions. Layer patties with American cheese. Swiss cheese, and cheddar cheese and top with bacon. On a sourdough bun layer two patties with Monterey Jack cheese and top with sauted mushrooms & onions, and bacon. On Texas toast layer two patties with cheese and top with baked beans and sauted onions. Top with mar cheese. Top with a fried egg and diced avocado for a breakfast burger.