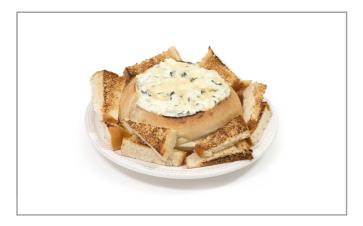

# 216690 - Bread Bowl \* Sourdough Whole

These dense rolls have a thick elastic crust and rich tangy flavor. The dense crumb caters to use as a soup bowl for a Whole-Grain Mustard French Onion Soup or for hot appetizer dips.