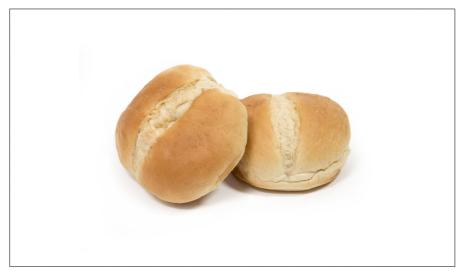

# 216690 - Bread Bowl \* Sourdough Whole

These dense rolls have a thick elastic crust and rich tangy flavor. The dense crumb caters to use as a soup bowl for a Whole-Grain Mustard French Onion Soup or for hot appetizer dips.