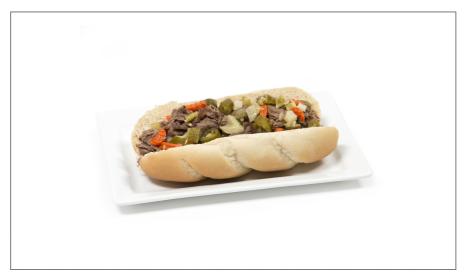

# 216696 - Bread Hoagie Sourdough 8 9 Inch Solid

The golden brown crust and rich flavor of this hoagie gives appeal for a variety of uses. The airy crumb and elastic crust have excellent texture for a pork belly hoagie with a tangy strawberry and cilantro coulis.