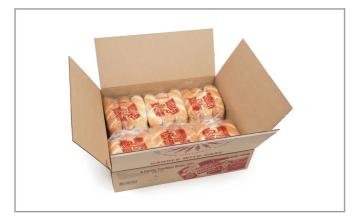

### **Handling Suggestions**

Case items contain plastic bag packages. Keep FROZEN at -15 to -5 degrees Fahrenheit for up to 365 days. Thawed product should be kept at room temperature.