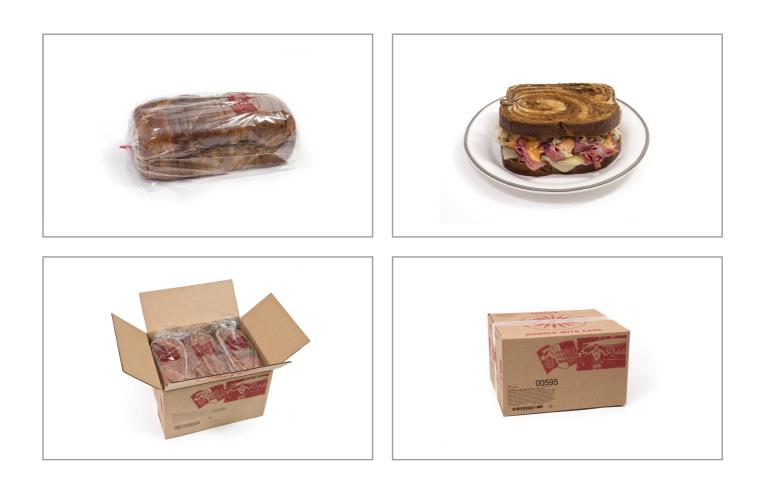

#### ROTELLA 216701 - Bread Marble Reuben Thick

The attractive pumpernickel swirl brings visual character to the sweet rye flavor and elastic crust. Great for fresh and grilled sandwiches.

## Additional Images