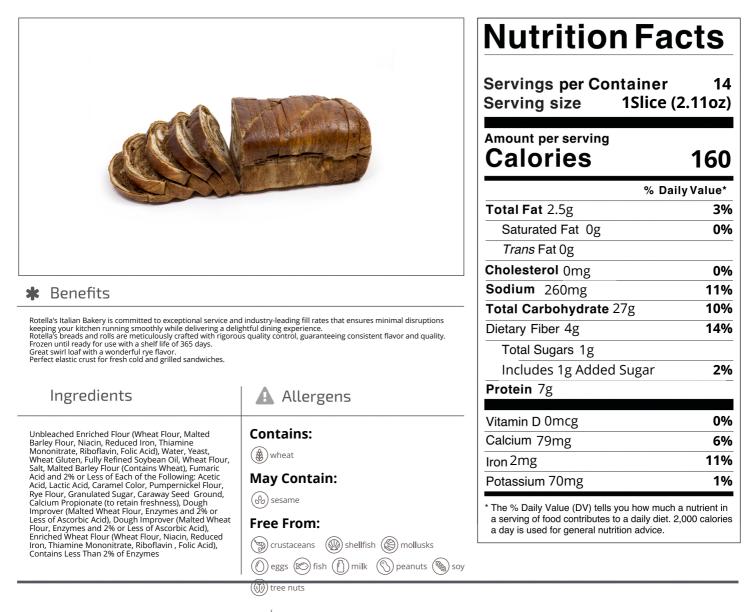

## ROTELLA 216701 - Bread Marble Reuben Thick

Nutrition Analysis - By Serving

| Calories             | 160    | Total Fat           | 2.5g | Sodium         | 260mg  |
|----------------------|--------|---------------------|------|----------------|--------|
| Protein              | 7      | Trans Fats          | Og   | Calcium        | 79mg   |
| Total Carbohydrates… | 27g    | Saturated Fat       | Og   | Iron           | 2mg    |
| Sugars               | 1g     | Added Sugars        | 1g   | Potassium      | 70mg   |
| Dietary Fiber        | 4g     | Polyunsaturated Fat | 1.5g | Zinc           | 0      |
| Lactose              |        | Monounsaturated Fat | 1g   | Phosphorus     |        |
| Sucrose              |        | Cholesterol         | 0mg  |                |        |
| Vitamin A(IU)•       | 0.1    | Vitamin D           | 0mcg | Thiamin        |        |
| Vitamin A(RE)        |        | Vitamin E           |      | Niacin         |        |
| Vitamin C            | 3.48mg | Folate              | 57mg | Riboflavin     | 0.15mg |
| Magnesium            |        | Vitamin B-6         |      | Vitamin B-1 2• |        |
| Monosodium           |        | Sulphites           |      | Nitrates       |        |