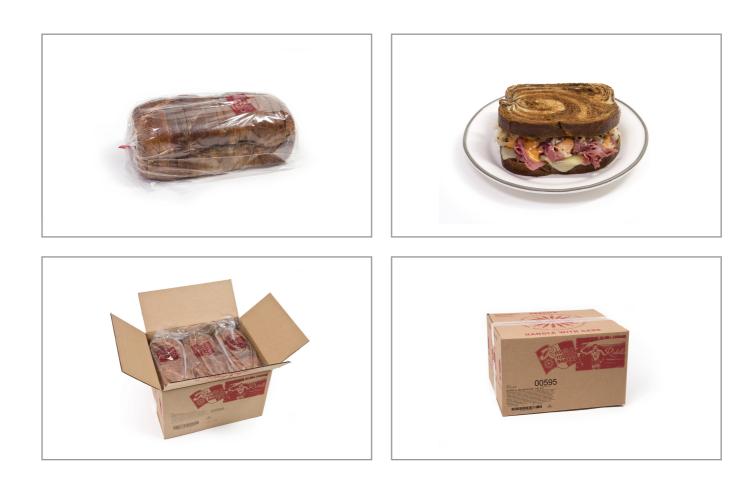

#### ROTELLA 216701 - Bread Marble Reuben Thick

The attractive pumpernickel swirl brings visual character to the sweet rye flavor and elastic crust. Great for fresh and grilled sandwiches.

#### Handling Suggestions

Case items contain plastic bag packages. Keep FROZEN at -15 to -5 degrees Fahrenheit for up to 365 days. Thawed product should be kept at room temperature.

#### Serving Suggestions

1 Slice ROOM TEMPERATURE - OPEN AND SERVE, FOR CRUSTY OR HOT -BAKE IN OVEN AT 400 DEGREES FOR 3-5 MINUTES

## Prep & Cooking Suggestions

At Room Temperature, open and serve. For crusty or hot, bake in preheated oven at 400 Degrees for 3-5 minutes.

## Additional Images