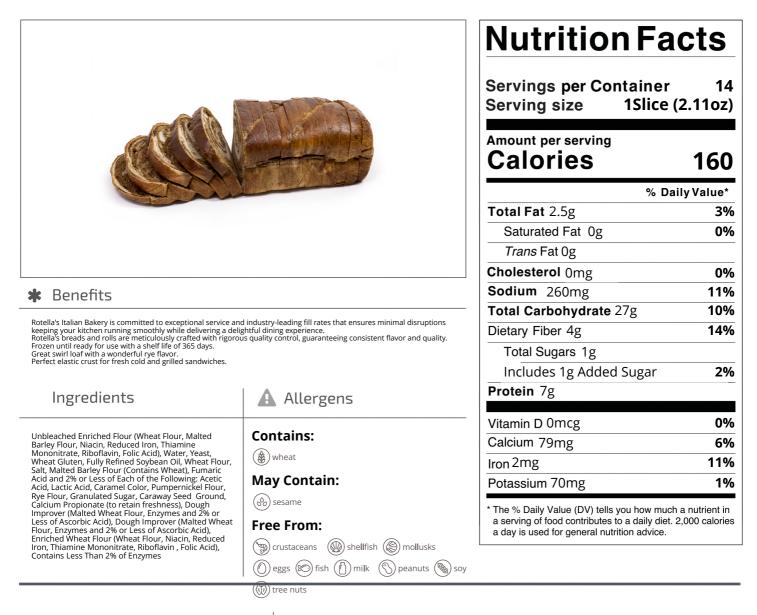

## ROTELLA 216701 - Bread Marble Reuben Thick

Nutrition Analysis - By Serving

| Calories             | 160    | Total Fat           | 2.5g | Sodium         | 260mg  |
|----------------------|--------|---------------------|------|----------------|--------|
| Protein              | 7      | Trans Fats          | Og   | Calcium        | 79mg   |
| Total Carbohydrates… | 27g    | Saturated Fat       | Og   | Iron           | 2mg    |
| Sugars               | 1g     | Added Sugars        | 1g   | Potassium      | 70mg   |
| Dietary Fiber        | 4g     | Polyunsaturated Fat | 1.5g | Zinc           | 0      |
| Lactose              |        | Monounsaturated Fat | 1g   | Phosphorus     |        |
| Sucrose              |        | Cholesterol         | 0mg  |                |        |
| Vitamin A(IU)•       | 0.1    | Vitamin D           | 0mcg | Thiamin        |        |
| Vitamin A(RE)        |        | Vitamin E           |      | Niacin         |        |
| Vitamin C            | 3.48mg | Folate              | 57mg | Riboflavin     | 0.15mg |
| Magnesium            |        | Vitamin B-6         |      | Vitamin B-1 2• |        |
| Monosodium           |        | Sulphites           |      | Nitrates       |        |