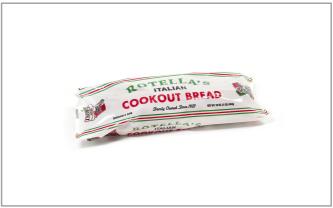

# 216718 - Bread Cookout \* Loaf Baked Retail S/O

# 216718 - Bread Cookout \* Loaf Baked Retail S/O

Traditional Italian style loaf with thick crust and a rich yeasty flavor. Packaged in a foil bag that's great for grilling.