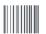

### Serving Suggestions

2 Inches ROOM TEMPERATURE -OPEN AND SERVE, FOR CRUSTY OR HOT - BAKE IN OVEN AT 400 **DEGREES FOR 3-5 MINUTES** 

### Prep & Cooking Suggestions

At Room Temperature, open and serve. For crusty or hot, bake in preheated oven at 400 Degrees for 3-5 minutes.