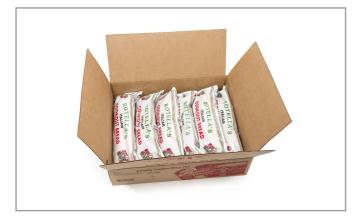

### Product Specifications

| Brand       | М            | Manufacturer |                   |                         | Product Category |  |  |
|-------------|--------------|--------------|-------------------|-------------------------|------------------|--|--|
| ROTELLA     | ROTELLA'S IT |              | TALIAN BAKERY     | Bread, Baked & Parbaked |                  |  |  |
|             |              |              |                   |                         |                  |  |  |
| MFG #       | SPC#         |              | GTIN              | Pack                    | Pack Desc.       |  |  |
| 00108       | 216718       |              | 10075192001088    | 6                       | 6/16.8 OZ        |  |  |
|             |              |              |                   |                         |                  |  |  |
| Gross Weigh | t Net Weig   | ht           | Country of Origin | Kosher                  | Child Nutrition  |  |  |
| 80z 6.30z   |              |              | USA               | Yes                     | No               |  |  |