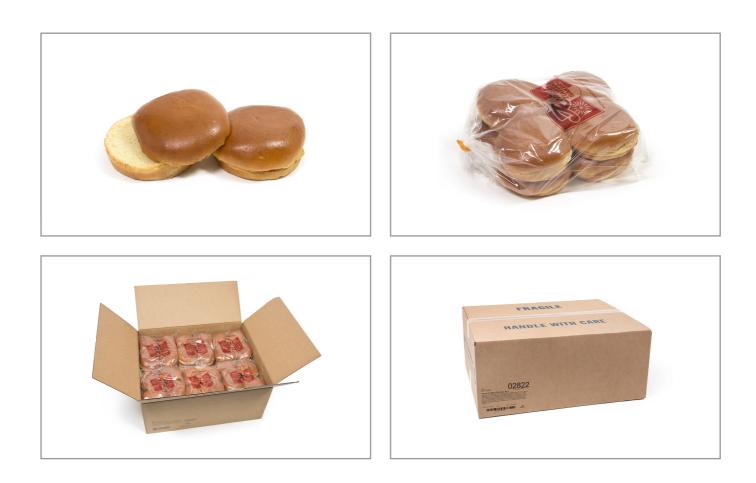

#### ROTELLA 216724 - Bun Brioche Hand Crafted 4 Inch

The brioche has a buttery flavor, sweet yellow crumb and a tender glossy crust. This classic bread is great for indulgent and innovative burgers.

|             |                                                                                                                                                                                                                                                                                                                                                                                                                                                                                                                                                                                                                                                                                                                                                                                                                                                                                                                                                                                                                                                                                                                                                                                                                                                                                                                                                                                                                                                                                                                                                                                                                                                                                                                                                                                                                                                                                                                                                                                                                                                                                                                                | <b>Nutrition Fa</b>                                                                                                                          | cts        |  |
|-------------|--------------------------------------------------------------------------------------------------------------------------------------------------------------------------------------------------------------------------------------------------------------------------------------------------------------------------------------------------------------------------------------------------------------------------------------------------------------------------------------------------------------------------------------------------------------------------------------------------------------------------------------------------------------------------------------------------------------------------------------------------------------------------------------------------------------------------------------------------------------------------------------------------------------------------------------------------------------------------------------------------------------------------------------------------------------------------------------------------------------------------------------------------------------------------------------------------------------------------------------------------------------------------------------------------------------------------------------------------------------------------------------------------------------------------------------------------------------------------------------------------------------------------------------------------------------------------------------------------------------------------------------------------------------------------------------------------------------------------------------------------------------------------------------------------------------------------------------------------------------------------------------------------------------------------------------------------------------------------------------------------------------------------------------------------------------------------------------------------------------------------------|----------------------------------------------------------------------------------------------------------------------------------------------|------------|--|
|             | Shared and the state of the sta | Servings per Container<br>Serving size 1Roll (3.32oz)                                                                                        |            |  |
|             |                                                                                                                                                                                                                                                                                                                                                                                                                                                                                                                                                                                                                                                                                                                                                                                                                                                                                                                                                                                                                                                                                                                                                                                                                                                                                                                                                                                                                                                                                                                                                                                                                                                                                                                                                                                                                                                                                                                                                                                                                                                                                                                                | Amount per serving<br>Calories                                                                                                               | 280        |  |
| 1 Stores -  |                                                                                                                                                                                                                                                                                                                                                                                                                                                                                                                                                                                                                                                                                                                                                                                                                                                                                                                                                                                                                                                                                                                                                                                                                                                                                                                                                                                                                                                                                                                                                                                                                                                                                                                                                                                                                                                                                                                                                                                                                                                                                                                                | % Da                                                                                                                                         | ily Value* |  |
| e. Sine .   | The second                                                                                                                                                                                                                                              | Total Fat 5g                                                                                                                                 | 6%         |  |
|             |                                                                                                                                                                                                                                                                                                                                                                                                                                                                                                                                                                                                                                                                                                                                                                                                                                                                                                                                                                                                                                                                                                                                                                                                                                                                                                                                                                                                                                                                                                                                                                                                                                                                                                                                                                                                                                                                                                                                                                                                                                                                                                                                | Saturated Fat 1g                                                                                                                             | 5%         |  |
|             |                                                                                                                                                                                                                                                                                                                                                                                                                                                                                                                                                                                                                                                                                                                                                                                                                                                                                                                                                                                                                                                                                                                                                                                                                                                                                                                                                                                                                                                                                                                                                                                                                                                                                                                                                                                                                                                                                                                                                                                                                                                                                                                                | Trans Fat 0g                                                                                                                                 |            |  |
|             |                                                                                                                                                                                                                                                                                                                                                                                                                                                                                                                                                                                                                                                                                                                                                                                                                                                                                                                                                                                                                                                                                                                                                                                                                                                                                                                                                                                                                                                                                                                                                                                                                                                                                                                                                                                                                                                                                                                                                                                                                                                                                                                                | Cholesterol 0mg                                                                                                                              | 0%         |  |
| Benefits    |                                                                                                                                                                                                                                                                                                                                                                                                                                                                                                                                                                                                                                                                                                                                                                                                                                                                                                                                                                                                                                                                                                                                                                                                                                                                                                                                                                                                                                                                                                                                                                                                                                                                                                                                                                                                                                                                                                                                                                                                                                                                                                                                | Sodium 440mg                                                                                                                                 | 19%        |  |
|             |                                                                                                                                                                                                                                                                                                                                                                                                                                                                                                                                                                                                                                                                                                                                                                                                                                                                                                                                                                                                                                                                                                                                                                                                                                                                                                                                                                                                                                                                                                                                                                                                                                                                                                                                                                                                                                                                                                                                                                                                                                                                                                                                | Total Carbohydrate 47g                                                                                                                       | 17%        |  |
|             |                                                                                                                                                                                                                                                                                                                                                                                                                                                                                                                                                                                                                                                                                                                                                                                                                                                                                                                                                                                                                                                                                                                                                                                                                                                                                                                                                                                                                                                                                                                                                                                                                                                                                                                                                                                                                                                                                                                                                                                                                                                                                                                                | Dietary Fiber 2g                                                                                                                             | 7%         |  |
|             |                                                                                                                                                                                                                                                                                                                                                                                                                                                                                                                                                                                                                                                                                                                                                                                                                                                                                                                                                                                                                                                                                                                                                                                                                                                                                                                                                                                                                                                                                                                                                                                                                                                                                                                                                                                                                                                                                                                                                                                                                                                                                                                                | Total Sugars 6g                                                                                                                              |            |  |
|             |                                                                                                                                                                                                                                                                                                                                                                                                                                                                                                                                                                                                                                                                                                                                                                                                                                                                                                                                                                                                                                                                                                                                                                                                                                                                                                                                                                                                                                                                                                                                                                                                                                                                                                                                                                                                                                                                                                                                                                                                                                                                                                                                | Includes 6g Added Sugar                                                                                                                      | 12%        |  |
| Ingredients | Allergens                                                                                                                                                                                                                                                                                                                                                                                                                                                                                                                                                                                                                                                                                                                                                                                                                                                                                                                                                                                                                                                                                                                                                                                                                                                                                                                                                                                                                                                                                                                                                                                                                                                                                                                                                                                                                                                                                                                                                                                                                                                                                                                      | Protein 10g                                                                                                                                  |            |  |
|             |                                                                                                                                                                                                                                                                                                                                                                                                                                                                                                                                                                                                                                                                                                                                                                                                                                                                                                                                                                                                                                                                                                                                                                                                                                                                                                                                                                                                                                                                                                                                                                                                                                                                                                                                                                                                                                                                                                                                                                                                                                                                                                                                | Vitamin D 0mcg                                                                                                                               | 0%         |  |
|             | Contains:                                                                                                                                                                                                                                                                                                                                                                                                                                                                                                                                                                                                                                                                                                                                                                                                                                                                                                                                                                                                                                                                                                                                                                                                                                                                                                                                                                                                                                                                                                                                                                                                                                                                                                                                                                                                                                                                                                                                                                                                                                                                                                                      | Calcium 120mg                                                                                                                                | 9%         |  |
|             | () wheat                                                                                                                                                                                                                                                                                                                                                                                                                                                                                                                                                                                                                                                                                                                                                                                                                                                                                                                                                                                                                                                                                                                                                                                                                                                                                                                                                                                                                                                                                                                                                                                                                                                                                                                                                                                                                                                                                                                                                                                                                                                                                                                       | Iron 3mg                                                                                                                                     | 17%        |  |
|             | Free From:                                                                                                                                                                                                                                                                                                                                                                                                                                                                                                                                                                                                                                                                                                                                                                                                                                                                                                                                                                                                                                                                                                                                                                                                                                                                                                                                                                                                                                                                                                                                                                                                                                                                                                                                                                                                                                                                                                                                                                                                                                                                                                                     | Potassium 80mg                                                                                                                               | 2%         |  |
|             | () crustaceans () eggs () fish () milk<br>() peanuts () sesame () soy () tree nuts                                                                                                                                                                                                                                                                                                                                                                                                                                                                                                                                                                                                                                                                                                                                                                                                                                                                                                                                                                                                                                                                                                                                                                                                                                                                                                                                                                                                                                                                                                                                                                                                                                                                                                                                                                                                                                                                                                                                                                                                                                             | * The % Daily Value (DV) tells you how much<br>a serving of food contributes to a daily diet.<br>a day is used for general nutrition advice. |            |  |

## ROTELLA 216724 - Bun Brioche Hand Crafted 4 Inch

The brioche has a buttery flavor, sweet yellow crumb and a tender glossy crust. This classic bread is great for indulgent and innovative burgers.

Nutrition Analysis - By Serving

Additional Images