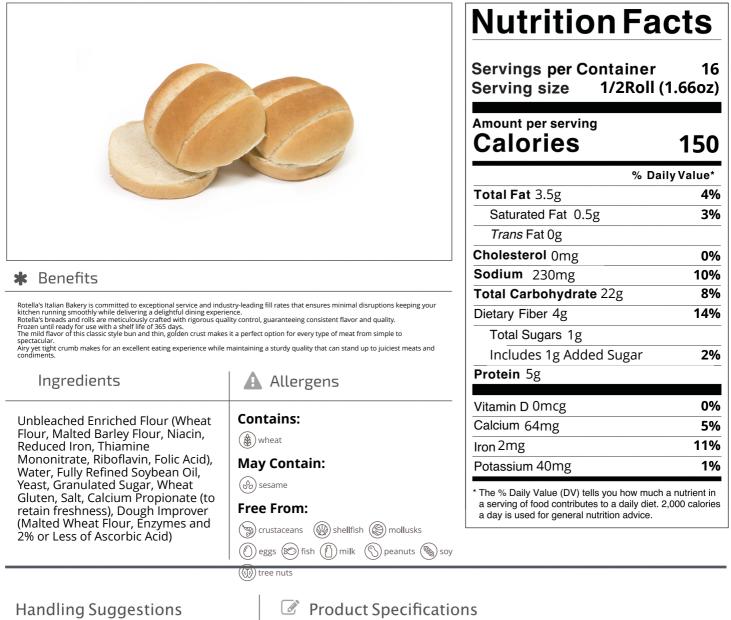

## ROTELLA 216728 - Bun Gourmet Split Top 4 Inch

Nutrition Analysis - By Serving

| Calories             | 150    | Total Fat           | 3.5g | Sodium         | 230mg  |
|----------------------|--------|---------------------|------|----------------|--------|
| Protein              | 5      | Trans Fats          | Og   | Calcium        | 64mg   |
| Total Carbohydrates… | 22g    | Saturated Fat       | 0.5g | Iron           | 2mg    |
| Sugars               | 1g     | Added Sugars        | 1g   | Potassium      | 40mg   |
| Dietary Fiber        | 4g     | Polyunsaturated Fat | 2g   | Zinc           | 0      |
| Lactose              |        | Monounsaturated Fat | 1g   | Phosphorus     |        |
| Sucrose              |        | Cholesterol         | 0mg  |                |        |
| Vitamin A(IU)•       | 0      | Vitamin D           | 0mcg | Thiamin        |        |
| Vitamin A(RE)        |        | Vitamin E           |      | Niacin         |        |
| Vitamin C            | 2.89mg | Folate              | 51mg | Riboflavin     | 0.13mg |
| Magnesium            |        | Vitamin B-6         |      | Vitamin B-1 2• |        |
| Monosodium           |        | Sulphites           |      | Nitrates       |        |