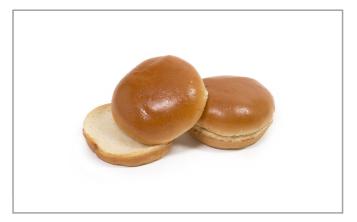

rs                 | 5g  | Added Sugars        | 5g   | Potassium      | 60mg  |
| Dietary Fiber          | 1g  | Polyunsaturated Fat | 3g   | Zinc           | 0     |
| Lactose                |     | Monounsaturated Fat | 1g   | Phosphorus     |       |
| Sucrose                |     | Cholesterol         | 0mg  |                |       |
| Vitamin A(IU)•         |     | Vitamin D           | 0mcg | Thiamin        |       |
| Vitamin A(RE)          |     | Vitamin E           |      | Niacin         |       |
| Vitamin C              | 4mg | Folate              | 70mg | Riboflavin     | 0mg   |
| Magnesium              |     | Vitamin B-6         |      | Vitamin B-1 2• |       |
| Monosodium             |     | Sulphites           |      | Nitrates       |       |

## Additional Images