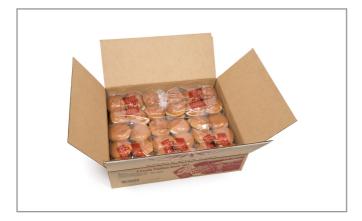

### Handling Suggestions

Case items contain plastic bag packages. Keep FROZEN at -15 to -5 degrees Fahrenheit for up to 365 days. Thawed product should be kept at room temperature.

## Product Specifications

| Dianu      | IVI         | anulactulei              | Froduct Category |                 |
|------------|-------------|--------------------------|------------------|-----------------|
| ROTELLA    | ROTELLA     | ROTELLA'S ITALIAN BAKERY |                  | ked & Parbaked  |
|            | -           |                          | _                |                 |
| MFG #      | SPC#        | GTIN                     | Pack             | Pack Desc.      |
| 01391      | 216730      | 10075192013913           | 60               | 60/2.43 OZ      |
|            |             |                          |                  |                 |
| Gross Woig | ht Not Woig | ht Country of Origin     | . Kochor         | Child Nutrition |