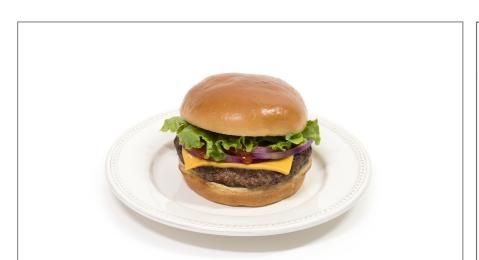

#### Serving Suggestions

1 ROII ROOM TEMPERATURE - OPEN AND SERVE, FOR CRUSTY OR HOT -BAKE IN OVEN AT 400 DEGREES FOR 3-5 MINUTES

#### Prep & Cooking Suggestions

At Room Temperature, open and serve. For crusty or hot, bake in preheated oven at 400 Degrees for 3-5 minutes.