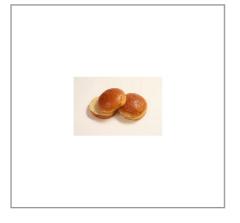

# 216731 - Bun Brioche 4.25" Homestyle

Indulgent, buttery and sweet flavor characterize this bun. The perfect way to add flavor and quality to your burger.