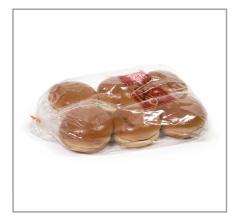

## Handling Suggestions

Case items contain plastic bag packages. Keep FROZEN at -15 to -5 degrees Fahrenheit for up to 365 days. Thawed product should be kept at room temperature.