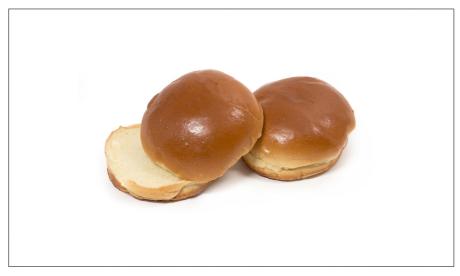

# 216731 - Bun Brioche 4.25" Homestyle

Indulgent, buttery and sweet flavor characterize this bun. The perfect way to add flavor and quality to your burger.