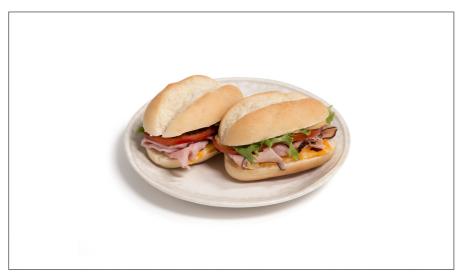

# 216736 - Roll Dinner Split Top Baked

These small split rolls have a thick crispy crust when toasted and great yeasty flavor that makes them a perfect fit for bread baskets or mini rustic hoagies.