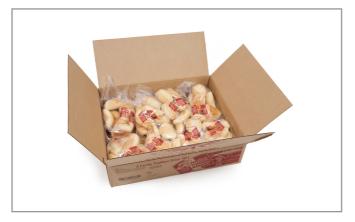

# Handling Suggestions

Case items contain plastic bag packages. Keep FROZEN at -15 to -5 degrees Fahrenheit for up to 365 days. Thawed product should be kept at room temperature.

# 216736 - Roll Dinner Split Top Baked

These small split rolls have a thick crispy crust when toasted and great yeasty flavor that makes them a perfect fit for bread baskets or mini rustic hoagies.