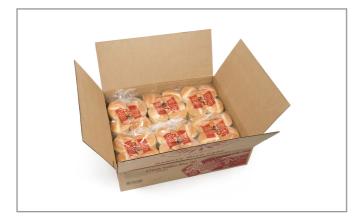

# 216737 - Bun Sourdough Split Top 4 Inch

This 4" split top hamburger bun has a soft, tight crumb, mild yeasty flavor and attractive sesame seed finish that is a great flavor compliment to gourmet hamburgers.