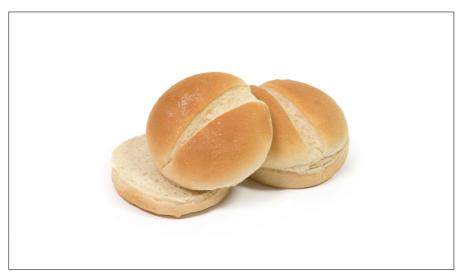

# 216737 - Bun Sourdough Split Top 4 Inch

This 4" split top hamburger bun has a soft, tight crumb, mild yeasty flavor and attractive sesame seed finish that is a great flavor compliment to gourmet hamburgers.