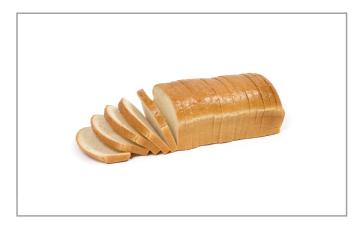

## 216746 - Bread Sourdough Loaf Sliced 5/8 Inch

# 216746 - Bread Sourdough Loaf Sliced 5/8 Inch

The nutty flavor of freshly milled wheat and tangy taste of sour dough contribute to the complex flavor profile of this loaf. The tight crumb and elastic crust are great for tomato bacon clubs.