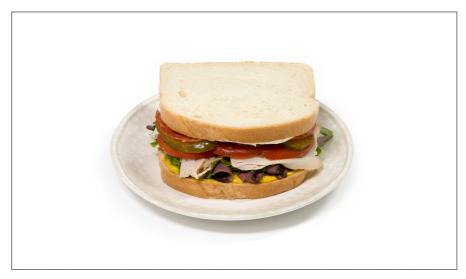

# 216746 - Bread Sourdough Loaf Sliced 5/8 Inch

The nutty flavor of freshly milled wheat and tangy taste of sour dough contribute to the complex flavor profile of this loaf. The tight crumb and elastic crust are great for tomato bacon clubs.