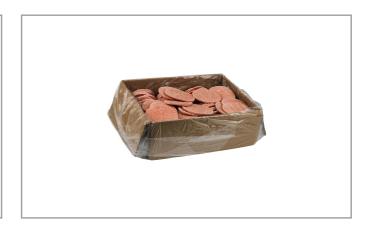

### 216777 - **Beef Patty Ground Oval 10 1**

## 216777 - **Beef Patty Ground Oval 10 1**

100% pure beef has no other ingredients. Winning Texture, Bite, and Flavor. Individually quick frozen in minutes locks in freshness and provides easy of handling. Easy to cook - straight from freezer to grill - no need to thaw. Quickest cook time. Consistent sizing and portion control. 180 day shelf life. \*Round 1.6oz patties, measures 4.38 x 3.88 x 0.19\*