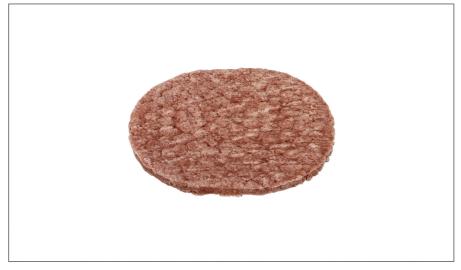

## 216777 - **Beef Patty Ground Oval 10 1**

100% pure beef has no other ingredients. Winning Texture, Bite, and Flavor. Individually quick frozen in minutes locks in freshness and provides easy of handling. Easy to cook - straight from freezer to grill - no need to thaw. Quickest cook time. Consistent sizing and portion control. 180 day shelf life. \*Round 1.6oz patties, measures 4.38 x 3.88 x 0.19\*