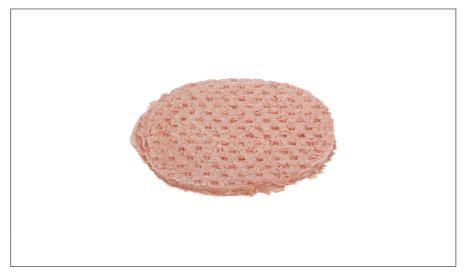

### Serving Suggestions

Serve with Fries and a soft drink On a bun in a basket with curly fries for a quick lunch entre. On a bun with sides of Coleslaw, French fries, and a pickle for lunch or supper. Without a bun on a plate with salad and fruit, or wrapped in a tortilla or letture, for a lighter entre. Layered for cheeseburgers. On a toasted onion roll topped with BBQ sauce, bacon, and onions. Topped with a slice of rheddar cheese and sauted portabella mushrooms. Topped with bacon strips and a melted slice of American cheese. Topped with a slice of fwel can cheese, Swiss cheese, and cheddar cheese. Topped with a slice of Swiss cheese and sauted mushrooms & onions. On a sourdough bun topped with a slice of Monterey Jack cheese, sauted mushrooms & onions, and abacon.