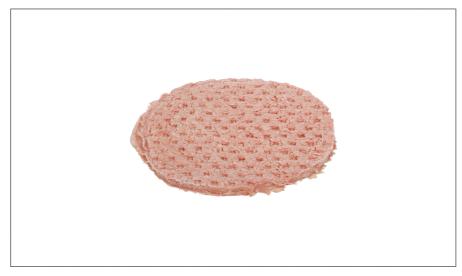

#### Serving Suggestions

Serve with Fries and a soft drink On a bun in a basket with curly fries for a quick lunch entre. On a bun with sides of Coleslaw, French fries, and a pickle for lunch or supper. Without a bun on a plate with salad and fruit, or wrapped in a tortilla or letture, for a lighter entre. Layered for cheeseburgers. On a toasted onion roll topped with BBQ sauce, bacon, and onions. Topped with a slice of rheddar cheese and sauted portabella mushrooms. Topped with bacon strips and a melted slice of American cheese. Topped with a slice of fwel can cheese, Swiss cheese, and cheddar cheese. Topped with a slice of Swiss cheese and sauted mushrooms & onions. On a sourdough bun topped with a slice of Monterey Jack cheese, sauted mushrooms & onions, and abacon.