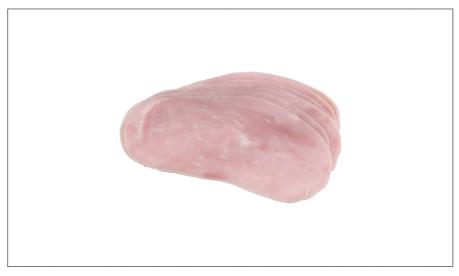

#### 216985 - Ham Cooked Sliced Water Added

### Serving Suggestions

Make a giant dagwood sandwich or a pressed panini. This lunchmeat is also great served alone on a deli tray.