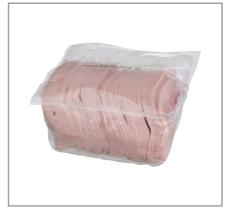

#### 216985 - Ham Cooked Sliced Water Added

#### Product Specifications

| Brand    | Manufacturer        |
|----------|---------------------|
| FARMLAND | SMITHFIELD/FARMLAND |

| MFG #  | SPC#   | GTIN           | Pack | Pack Desc. |
|--------|--------|----------------|------|------------|
| 129397 | 216985 | 10070247129397 | 4    | 4/3#       |