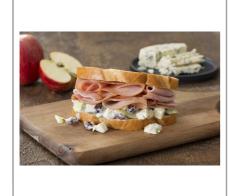

### Serving Suggestions

Make a giant dagwood sandwich or a pressed panini. This lunchmeat is also great served alone on a deli tray.