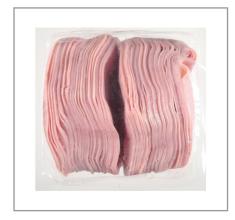

#### 216985 - Ham Cooked Sliced Water Added

### Serving Suggestions

Make a giant dagwood sandwich or a pressed panini. This lunchmeat is also great served alone on a deli tray.