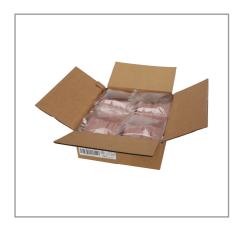

| MFG #  | SPC#   | GTIN           | Pack | Pack Desc. |
|--------|--------|----------------|------|------------|
| 129397 | 216985 | 10070247129397 | 4    | 4/3#       |

| Gross Weight | Net Weight | Country of Origin | Kosher | Child Nutrition |
|--------------|------------|-------------------|--------|-----------------|
| 12.85lb      | 12lb       | USA               |        | No              |

| Shipping Information |         |        |         |       |            |                      |
|----------------------|---------|--------|---------|-------|------------|----------------------|
| Length               | Width   | Height | Volume  | TIxHI | Shelf Life | Storage Temp From/To |
| 12.94in              | 11.13in | 4.19in | 0.35ft3 | 12x13 | 60DAYS     | 0°F / 32°F           |