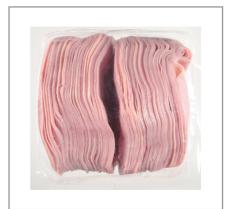

### 216985 - Ham Cooked Sliced Water Added

### Serving Suggestions

Make a giant dagwood sandwich or a pressed panini. This lunchmeat is also great served alone on a deli