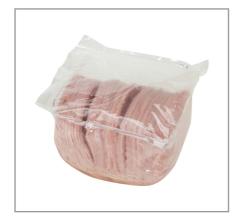

### 216985 - Ham Cooked Sliced Water Added

### Serving Suggestions

Make a giant dagwood sandwich or a pressed panini. This lunchmeat is also great served alone on a deli