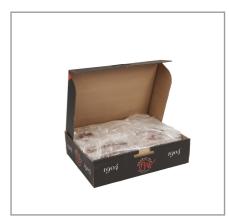

# 217120 - Beef Sandwich Steak Choice Angus

100g

# 217120 - Beef Sandwich Steak Choice Angus

1904 USDA Choice Beef Sandwich Steak delivers outstanding quality, juiciness, and flavor while being pre-seasoned for a perfect taste every time. It's easy to cook straight from freezer to grill and works well with various cooking methods. Made with USDA Choice Beef, the steak is lean with no waste and cut using automatic portioning for consistent sizing. Tray-packed for added protection, its processed under strict HACCP guidelines and USDA regulations, in an SQF Certified facility, ensuring both safety and premium quality.