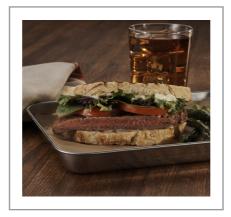

## Serving Suggestions

Versatile to use for many menu applications for breakfast, lunch, and dinner! Serve: As center of the plate steak dinner with potatoes and a vegetable; With caramelized onions or sauted mushrooms; With Bleu cheese or horseradish sauce; With caramelized onions or sauted mushrooms; With your signature seasoning or any steak seasoning; As a steak sandwich; On a Hoagie Roll or on Focaccia bread with pepper jack cheese; For breakfast with eggs and cheesy hash browns; Sliced for salads; Sliced for fajitas; Sliced for stir fries; Cut into cubes for shish kabobs.