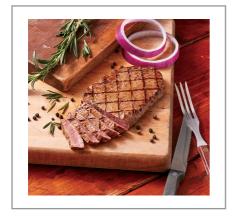

## Serving Suggestions

Versatile to use for many menu applications for breakfast, lunch, and dinner! Serve: As center of the plate steak dinner with potatoes and a vegetable; With caramelized onions or sauted mushrooms; With Bleu cheese or horseradish sauce; With caramelized onions or sauted mushrooms; With your signature seasoning or any steak seasoning; As a steak sandwich; On a Hoagie Roll or on Focaccia bread with pepper jack cheese; For breakfast with eggs and cheesy hash browns; Sliced for salads; Sliced for fajitas; Sliced for stir fries; Cut into cubes for shish kabobs.

# Prep & Cooking Suggestions

Cook from frozen: Preheat gas grill to high (475 F-525 F). Cook the time indicated until the cooked steak reaches 145F degrees internal temperature, as measured with a meat thermometer. Cook times may vary, dependent upon equipment. Cooking time (first side/After turning): 7 min/5min.