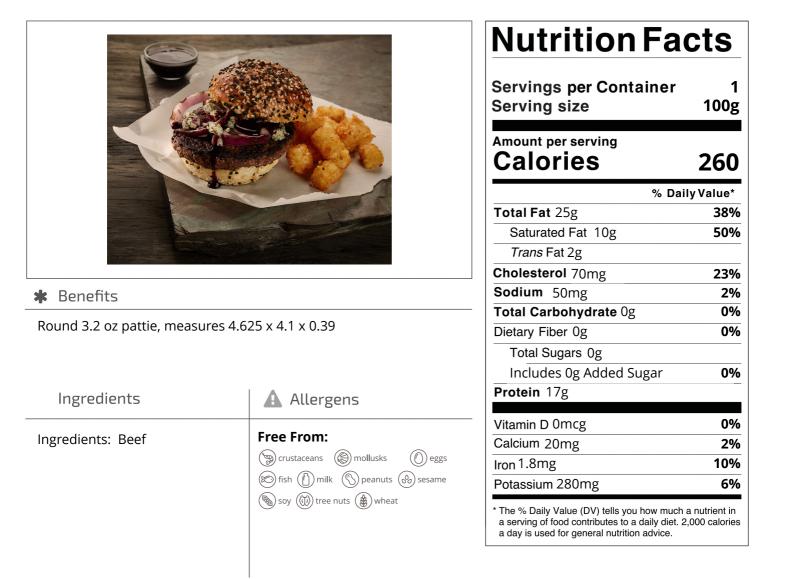

#### DOUBLE RED 217140 - Beef\*Ground Patty 5175/25

100% pure beef has no other ingredients. Winning Texture, Bite, and Flavor. Individually quick frozen in minutes locks in freshness and provides easy of handling. Easy to cook - straight from freezer to grill - no need to thaw. Quickest cook time. Consistent sizing and portion control. 180 day shelf life.

### DOUBLE RED 217140 - Beef\*Ground Patty 5175/25

100% pure beef has no other ingredients. Winning Texture, Bite, and Flavor. Individually quick frozen in minutes locks in freshness and provides easy of handling. Easy to cook - straight from freezer to grill - no need to thaw. Quickest cook time. Consistent sizing and portion control. 180 day shelf life.

Nutrition Analysis - By Serving

| Calories             | 260 | Total Fat           | 25g  | Sodium         | 50mg  |
|----------------------|-----|---------------------|------|----------------|-------|
| Protein              | 17  | Trans Fats          | 2g   | Calcium        | 20mg  |
| Total Carbohydrates… | Og  | Saturated Fat 10g   |      | Iron           | 1.8mg |
| Sugars               | Og  | Added Sugars        | Og   | Potassium      | 280mg |
| Dietary Fiber        | Og  | Polyunsaturated Fat |      | Zinc           |       |
| Lactose              |     | Monounsaturated Fat |      | Phosphorus     |       |
| Sucrose              |     | Cholesterol         | 70mg |                |       |
| Vitamin A(IU)•       | 0   | Vitamin D           | 0mcg | Thiamin        |       |
| Vitamin A(RE)        |     | Vitamin E           |      | Niacin         |       |
| Vitamin C            | 0mg | Folate              |      | Riboflavin     |       |
| Magnesium            |     | Vitamin B-6         |      | Vitamin B-1 2• |       |
| Monosodium           |     | Sulphites           |      | Nitrates       |       |