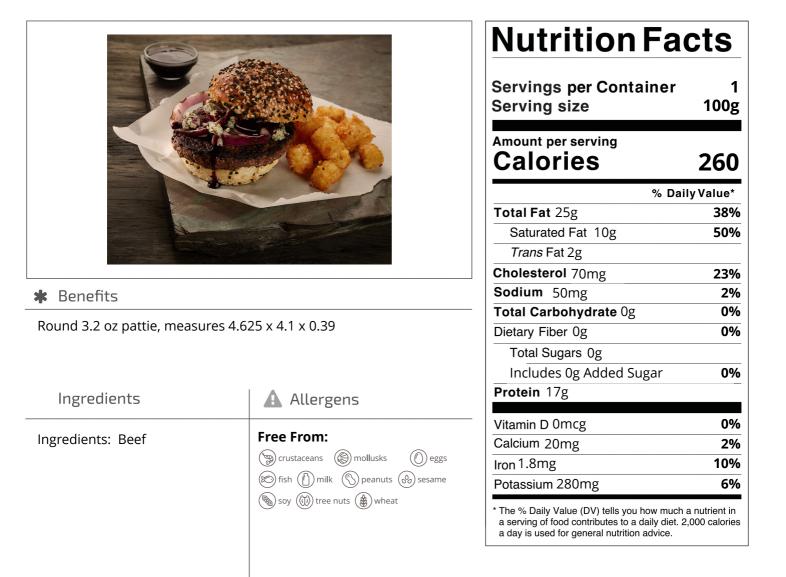

Nutrition Analysis - By Serving

| Calories             | 260 | Total Fat           | 25g  | Sodium         | 50mg  |
|----------------------|-----|---------------------|------|----------------|-------|
| Protein              | 17  | Trans Fats          | 2g   | Calcium        | 20mg  |
| Total Carbohydrates… | Og  | Saturated Fat       | 10g  | Iron           | 1.8mg |
| Sugars               | Og  | Added Sugars        | Og   | Potassium      | 280mg |
| Dietary Fiber        | Og  | Polyunsaturated Fat |      | Zinc           |       |
| Lactose              |     | Monounsaturated Fat |      | Phosphorus     |       |
| Sucrose              |     | Cholesterol         | 70mg |                |       |
| Vitamin A(IU)•       | 0   | Vitamin D           | 0mcg | Thiamin        |       |
| Vitamin A(RE)        |     | Vitamin E           |      | Niacin         |       |
| Vitamin C            | 0mg | Folate              |      | Riboflavin     |       |
| Magnesium            |     | Vitamin B-6         |      | Vitamin B-1 2• |       |
| Monosodium           |     | Sulphites           |      | Nitrates       |       |