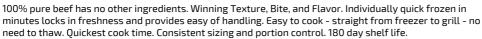

# Serving Suggestions

Serve as a hamburger sandwich

## Prep & Cooking Suggestions

Cook patties from frozen state for best results. Grill: Place on a preheated (350F) grill and cook until juices begin to pool. Turn pattie and continue cooking until juices run clear. Always cook ground beef products to an internal temperature of 160F.