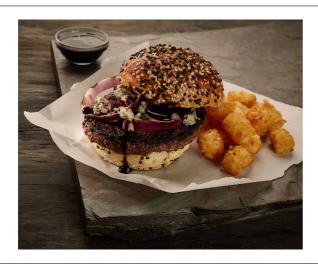

### \* Benefits

Round 3.2 oz pattie, measures 4.625 x 4.1 x 0.39

| Ingredients       | A Allergens                                                                        |
|-------------------|------------------------------------------------------------------------------------|
| Ingredients: Beef | Free From:  crustaceans mollusks eggs fish milk peanuts sesame soy tree nuts wheat |

# 217140 - Beef\*Ground Patty 5 1 75/25

100% pure beef has no other ingredients. Winning Texture, Bite, and Flavor. Individually quick frozen in minutes locks in freshness and provides easy of handling. Easy to cook - straight from freezer to grill - no need to thaw. Quickest cook time. Consistent sizing and portion control. 180 day shelf life.