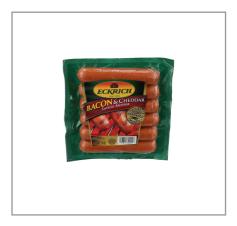

# 217153 - Sausage\* Bacon Cheddar Smoked S/O

Eckrich Bacon & Cheddar Smoked Sausage Links

#### \* Benefits

Eckrich Bacon & Cheddar Smoked Sausage Links

| Ingredients | <b>A</b> Allergens                                         |  |  |
|-------------|------------------------------------------------------------|--|--|
|             | Contains:                                                  |  |  |
|             | Free From:                                                 |  |  |
|             | crustaceans eggs fish peanuts segments soy tree nuts wheat |  |  |