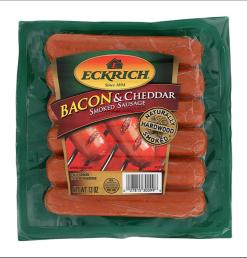

# 217153 - Sausage\* Bacon Cheddar Smoked S/O

Eckrich Bacon & Cheddar Smoked Sausage Links

#### \* Benefits

Eckrich Bacon & Cheddar Smoked Sausage Links

| Ingredients | <b>A</b> Allergens                                         |  |  |
|-------------|------------------------------------------------------------|--|--|
|             | Contains:                                                  |  |  |
|             | Free From:                                                 |  |  |
|             | crustaceans eggs fish peanuts segments soy tree nuts wheat |  |  |