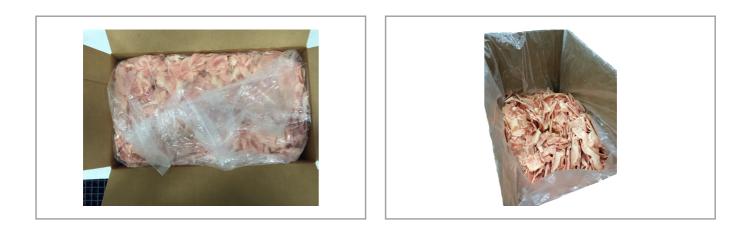

## 217402 - Chicken Thigh Thin Sliced Frozen

Frozen, sliced chicken thigh meat, boneless. Consistent sizing, great for Mongolian style dishes. Full HACCP program, certified by outside inspection service.

#### WOLVERINE 217402 - Chicken Thigh Thin Sliced Frozen

Frozen, sliced chicken thigh meat, boneless. Consistent sizing, great for Mongolian style dishes. Full HACCP program, certified by outside inspection service.