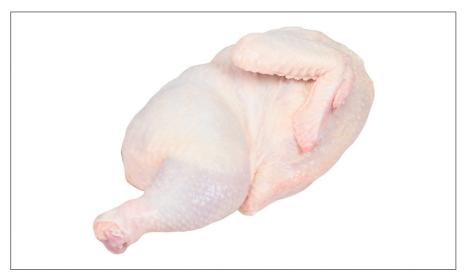

## 217430 - Chicken Split Wog 3.00 3.25 Cvp

#### \* Benefits

| Ingredients                                   | ▲ Allergens |
|-----------------------------------------------|-------------|
| Natural young chicken Split without gibblets. |             |

## 217430 - Chicken Split Wog 3.00 3.25 Cvp

WORKING WITH FRESH, TIGHTLY SIZED SPLIT FRYERS, HELPS CONTROL PORTION SIZE, COSTS AND REDUCE WASTE. ELIMINATES MANY FOOD SAFETY CONCERNS ASSOCIATED WITH CUTTING BACK OF THE HOUSE.