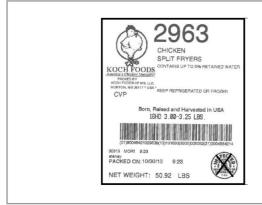

#### **PACKER**

## 217430 - Chicken Split Wog 3.00 3.25 Cvp

#### **Product Specifications**

| Brand  | Manufacturer             | Product Category                 |  |  |
|--------|--------------------------|----------------------------------|--|--|
| PACKER | KOCH FOODS - MISSISSIPPI | Chicken Cut Ups, Quarter, Halves |  |  |

| MFG # | SPC#   | GTIN           | Pack | Pack Desc. |
|-------|--------|----------------|------|------------|
| 2963  | 217430 | 90045421029639 | 2    | 1/16/3#    |

| Gross Weight | Net Weight | Country of Origin | Kosher | Child Nutrition |
|--------------|------------|-------------------|--------|-----------------|
| 50lb         | 48lb       | USA               |        | No              |

| Shipping Information |         |        |         |       |            |                      |  |
|----------------------|---------|--------|---------|-------|------------|----------------------|--|
| Length               | Width   | Height | Volume  | TIxHI | Shelf Life | Storage Temp From/To |  |
| 19.75in              | 13.19in | 9in    | 1.36ft3 | 7x6   | 19DAYS     | 33°F / 39°F          |  |