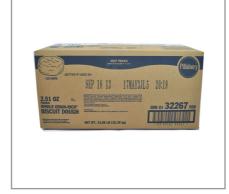

| MFG # | SPC #  | GTIN           | Pack | Pack Desc.  |
|-------|--------|----------------|------|-------------|
| 32267 | 217432 | 10094562322677 | 1    | 216/2.51 OZ |

| Gross Weight | Net Weight | Country of Origin | Kosher | Child Nutrition |
|--------------|------------|-------------------|--------|-----------------|
| 36.38lb      | 33.9lb     | USA               | Yes    | No              |