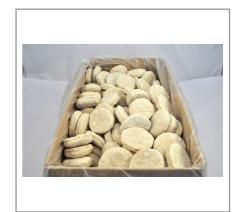

## 217432 - Biscuit Dough Wg

Pillsbury(TM) pre-portioned whole grain biscuit dough in an easy, freezer-to-oven format. Formulated to produce 2.51 ounce whole grain-rich biscuits made with a whole wheat flour-first ingredient. For crediting in USDA Child Nutrition Programs: 2.5 ounce equivalent grain, whole grain-rich criteria, and CACFP eligible.