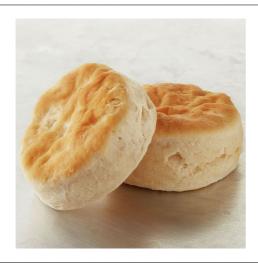

## 217432 - Biscuit Dough Wg

Pillsbury(TM) pre-portioned whole grain biscuit dough in an easy, freezer-to-oven format. Formulated to produce 2.51 ounce whole grain-rich biscuits made with a whole wheat flour-first ingredient. For crediting in USDA Child Nutrition Programs: 2.5 ounce equivalent grain, whole grain-rich criteria, and CACFP eligible.