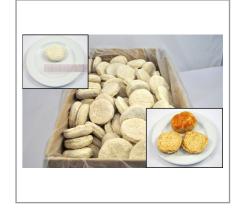

## 217432 - Biscuit Dough Wg

Pillsbury(TM) pre-portioned whole grain biscuit dough in an easy, freezer-to-oven format. Formulated to produce 2.51 ounce whole grain-rich biscuits made with a whole wheat flour-first ingredient. For crediting in USDA Child Nutrition Programs: 2.5 ounce equivalent grain, whole grain-rich criteria, and CACFP eligible.