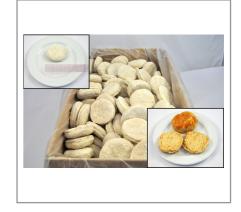

# 217432 - Biscuit Dough Wg

Pillsbury(TM) pre-portioned whole grain biscuit dough in an easy, freezer-to-oven format. Formulated to produce 2.51 ounce whole grain-rich biscuits made with a whole wheat flour-first ingredient. For crediting in USDA Child Nutrition Programs: 2.5 ounce equivalent grain, whole grain-rich criteria, and CACFP eligible.

# Additional Images