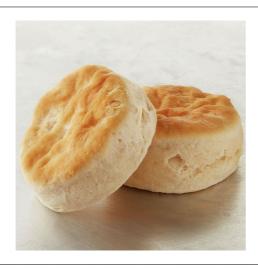

# 217432 - Biscuit Dough Wg

Pillsbury(TM) pre-portioned whole grain biscuit dough in an easy, freezer-to-oven format. Formulated to produce 2.51 ounce whole grain-rich biscuits made with a whole wheat flour-first ingredient. For crediting in USDA Child Nutrition Programs: 2.5 ounce equivalent grain, whole grain-rich criteria, and CACFP eligible.