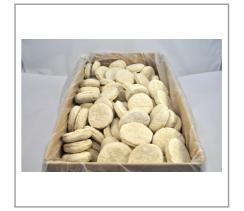

# 217432 - Biscuit Dough Wg

Pillsbury(TM) pre-portioned whole grain biscuit dough in an easy, freezer-to-oven format. Formulated to produce 2.51 ounce whole grain-rich biscuits made with a whole wheat flour-first ingredient. For crediting in USDA Child Nutrition Programs: 2.5 ounce equivalent grain, whole grain-rich criteria, and CACFP eligible.

# Additional Images