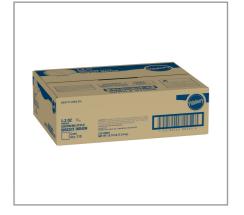

## \* Benefits

Pre-portioned mini Southern Style biscuit dough in an easy, freezer-to-oven format from Pillsbury(TM). Formulated to produce light and fluffy 1.2 ounce biscuits, every time, with rich, buttery flavor and

scratch-like texture and appearance.

210 - 1.2oz biscuits bulk packed per case, perfect for any commercial operation.
Consistent light and fluffy biscuits with superior texture and quality.
Biscuits allow for a multiple hour hold time, saving on product waste and labor.

# 217435 - Biscuit Dough Southern Mini

Pillsbury(TM) pre-portioned mini Southern Style biscuit dough in an easy, freezer-to-oven format. Formulated to produce light and fluffy 1.2oz biscuits every time, with savory, rich butter flavor for a scratch-like texture and appearance.