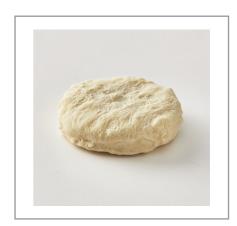

## \* Benefits

Pre-portioned mini Southern Style biscuit dough in an easy, freezer-to-oven format from Pillsbury(TM). Formulated to produce light and fluffy 1.2 ounce biscuits, every time, with rich, buttery flavor and

scratch-like texture and appearance.

210 - 1.2oz biscuits bulk packed per case, perfect for any commercial operation.
Consistent light and fluffy biscuits with superior texture and quality.
Biscuits allow for a multiple hour hold time, saving on product waste and labor.