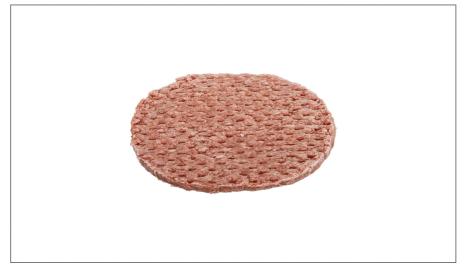

#### **DOUBLE RED**

## 217605 - Beef Patty Pure Ground 5 1





100g



#### \* Benefits

Wide round 3.2 oz pattie, measures 5.625 x 4.8 x 0.28

| Ingredients       | Allergens