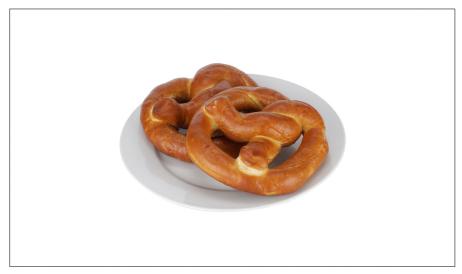

### 217638 - Pretzel Sweet Bavarian Soft

Upgrade your menu with Bavarian-style soft pretzels & rolls to bring an authentic pretzel experience to your customers. These pretzels dont just taste great, they also deliver an artisan touch to your establishment.

## 217638 - Pretzel Sweet Bavarian Soft

Upgrade your menu with Bavarian-style soft pretzels & rolls to bring an authentic pretzel experience to your customers. These pretzels dont just taste great, they also deliver an artisan touch to your establishment.