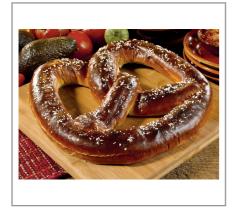

### 217638 - Pretzel Sweet Bavarian Soft

Upgrade your menu with Bavarian-style soft pretzels & rolls to bring an authentic pretzel experience to your customers. These pretzels dont just taste great, they also deliver an artisan touch to your establishment.