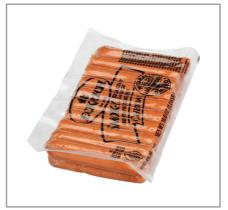

#### **ECKRICH**

## 217830 - Sausage Cheddar Smoky Breakfast S/O

# 217830 - Sausage Cheddar Smoky Breakfast S/O

Since 1894, Eckrich smoked sausages are made with top quality pork trimmings, a special blend of savory spices, then naturally hardwood smoked for an unmatched, mouth-watering flavor that's sure to be a hit. Our sausages are available in a variety of flavor and cuts for any type of recipe, sandwich, or appetizer.