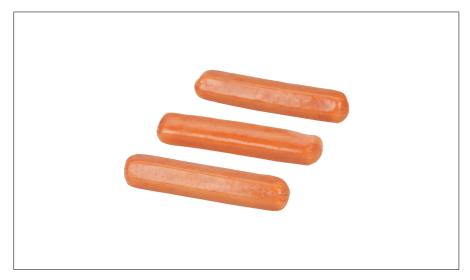

# 217830 - Sausage Cheddar Smoky Breakfast S/O

Since 1894, Eckrich smoked sausages are made with top quality pork trimmings, a special blend of savory spices, then naturally hardwood smoked for an unmatched, mouth-watering flavor that's sure to be a hit. Our sausages are available in a variety of flavor and cuts for any type of recipe, sandwich, or appetizer.