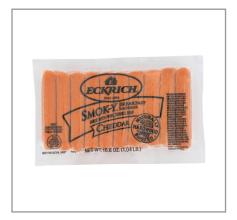

#### **ECKRICH**

## 217830 - Sausage Cheddar Smoky Breakfast S/O

# 217830 - Sausage Cheddar Smoky Breakfast S/O

Since 1894, Eckrich smoked sausages are made with top quality pork trimmings, a special blend of savory spices, then naturally hardwood smoked for an unmatched, mouth-watering flavor that's sure to be a hit. Our sausages are available in a variety of flavor and cuts for any type of recipe, sandwich, or appetizer.