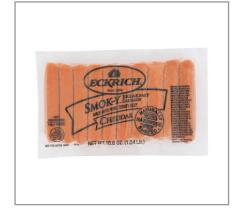

## 217830 - Sausage Cheddar Smoky Breakfast S/O

# 217830 - Sausage Cheddar Smoky Breakfast S/O

Since 1894, Eckrich smoked sausages are made with top quality pork trimmings, a special blend of savory spices, then naturally hardwood smoked for an unmatched, mouth-watering flavor that's sure to be a hit. Our sausages are available in a variety of flavor and cuts for any type of recipe, sandwich, or appetizer.