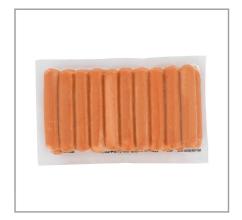

#### **ECKRICH**

## 217830 - Sausage Cheddar Smoky Breakfast S/O

# 217830 - Sausage Cheddar Smoky Breakfast S/O

Since 1894, Eckrich smoked sausages are made with top quality pork trimmings, a special blend of savory spices, then naturally hardwood smoked for an unmatched, mouth-watering flavor that's sure to be a hit. Our sausages are available in a variety of flavor and cuts for any type of recipe, sandwich, or appetizer.