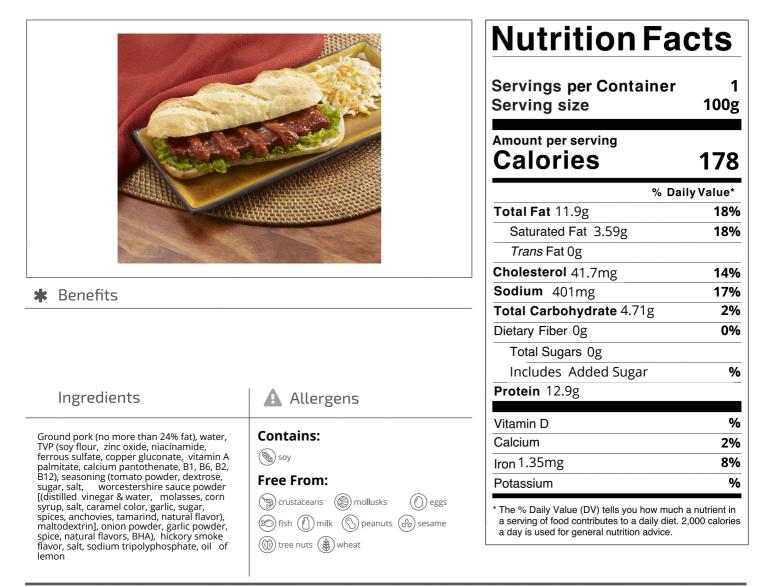

### Nutrition Analysis - By Serving

| Calories             | 178   | Total Fat           | 11.9g  | Sodium         | 401mg  |
|----------------------|-------|---------------------|--------|----------------|--------|
| Protein              | 12.9  | Trans Fats          | Og     | Calcium        |        |
| Total Carbohydrates… | 4.71g | Saturated Fat       | 3.59g  | Iron           | 1.35mg |
| Sugars               | Og    | Added Sugars        |        | Potassium      |        |
| Dietary Fiber        | Og    | Polyunsaturated Fat |        | Zinc           |        |
| Lactose              |       | Monounsaturated Fat |        | Phosphorus     |        |
| Sucrose              |       | Cholesterol         | 41.7mg |                |        |
| Vitamin A(IU)•       | 0     | Vitamin D           |        | Thiamin        |        |
| Vitamin A(RE)        |       | Vitamin E           |        | Niacin         |        |
| Vitamin C            | 0mg   | Folate              |        | Riboflavin     |        |
| Magnesium            |       | Vitamin B-6         |        | Vitamin B-1 2• |        |
| Monosodium           |       | Sulphites           |        | Nitrates       |        |