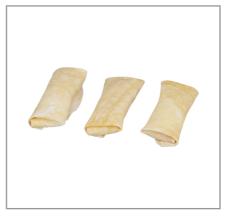

| 0g   | Iron           | 0mg |
| Sugars              | 0g  | Added Sugars        | 0g   | Potassium      | 0mg |
| Dietary Fiber       | 0g  | Polyunsaturated Fat | 0g   | Zinc           | 0   |
|                     |     | Monounsaturated Fat | 0g   | Phosphorus     |     |
| Sucrose             |     | Cholesterol         | 0mg  |                |     |
| Vitamin A(IU)•      | 0   | Vitamin D           | 0mcg | Thiamin        |     |
| Vitamin A(RE)       |     | Vitamin E           |      | Niacin         |     |
| Vitamin C           | 0mg | Folate              | 0mg  | Riboflavin     | 0mg |
| Magnesium           |     | Vitamin B-6         |      | Vitamin B-1 2• |     |
| Monosodium          |     | Sulphites           |      | Nitrates       |     |

# Additional Images