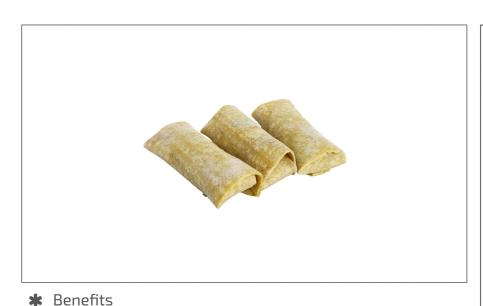

# Ingredients

FILLING: Water, Ground Beef, Textured Vegetable Protein Product (Soy Flour, Caramel Color), Tomato Paste, Brown Sugar, Contains Less Than 2% of: Granulated Garlic, Dehydrated Onion, Ground Mustard, Hickory Smoke Flavor, Worcestershire Sauce (Distilled Vinegar, Molasses, Corn Syrup, Water, Salt, Caramel Color, Garlic Powder, Sugar, Spices, Tamarind, Natural Flavor), Sugar, Distilled Vinegar, Modified Food Starch, Salt. TORTILLA: Bleached Enriched Flour (Wheat Flour, Niacin, Reduced Iron, Thiamine Mononitrate, Riboflavin, Folic Acid), Water, Contains Less Than 2% of: Soybean Oil, Corn Flour, Salt, Dough Conditioner (Whey, L-Cysteine Hydrochloride), Guar Gum, Sodium Stearoyl Lactylate, Leavening (Sodium Bicarbonate, Corn Starch, Sodium Aluminum Sulfate, Calcium Sulfate, Monoc