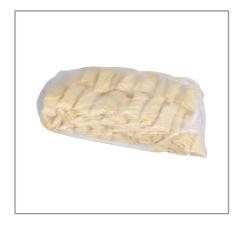

| 0g   | Iron           | 0mg |
| Sugars              | 0g  | Added Sugars        | 0g   | Potassium      | 0mg |
| Dietary Fiber       | 0g  | Polyunsaturated Fat | 0g   | Zinc           | 0   |
|                     |     | Monounsaturated Fat | 0g   | Phosphorus     |     |
| Sucrose             |     | Cholesterol         | 0mg  |                |     |
| Vitamin A(IU)•      | 0   | Vitamin D           | 0mcg | Thiamin        |     |
| Vitamin A(RE)       |     | Vitamin E           |      | Niacin         |     |
| Vitamin C           | 0mg | Folate              | 0mg  | Riboflavin     | 0mg |
| Magnesium           |     | Vitamin B-6         |      | Vitamin B-1 2• |     |
| Monosodium          |     | Sulphites           |      | Nitrates       |     |

# Additional Images