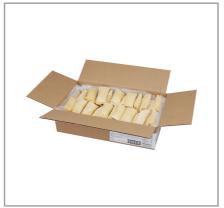

| MFG #   | SPC #  | GTIN           | Pack | Pack Desc. |
|---------|--------|----------------|------|------------|
| 1830201 | 218410 | 30073202183025 | 72   | 72/4 OZ    |

| Gross Weight | Net Weight | Country of Origin | Kosher | Child Nutrition |
|--------------|------------|-------------------|--------|-----------------|
| 19.5lb       | 18lb       |                   |        | No              |