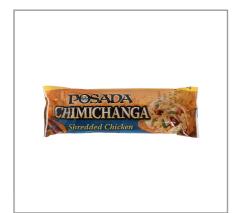

# Serving Suggestions

Top with spicy poblano queso, serve with pico de gallo and garnish with chopped cilantro.