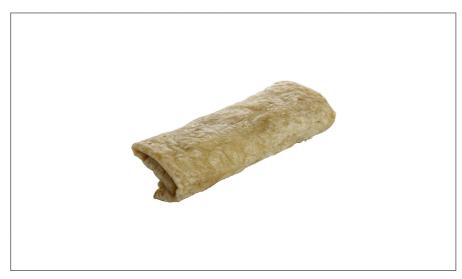

# 218492 - Chimichanga Chicken I/W

This 5oz chicken chimichanga is ready-to-eat and made with chunks of seasoned chicken, whole red beans, diced green chile peppers, green bell peppers and white rice. The freshly made white flour tortilla is filled end-to-end with the delicious filling and then par-fried to a golden brown color. The tortilla has toast marks for that scratch-quality appearance. This fully cooked chimichanga provides heat & serve convenience and speed of service as well as an excellent hold time for take-out and delivery. This is a tasty chimichanga that is individually wrapped for convenient Grab'n Go meals to increase customer interest and drive sales.