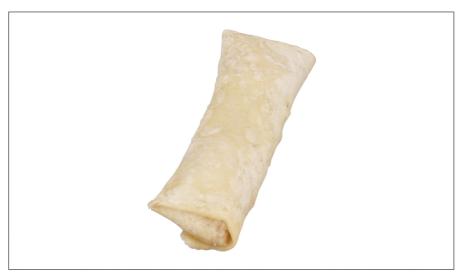

# 218496 - Chimichanga \* Beef Shredded

# 218496 - Chimichanga \* Beef Shredded

This 7oz shredded beef & cheese chimichanga is ready-to-eat and made with slow-cooked shredded beef, diced green chile peppers and cheddar cheese. The freshly made white flour tortilla is filled end-to-end with the delicious filling which is then par-fried to a golden brown color. This fully cooked chimichanga provides heat & serve convenience and speed of service and provides excellent hold time for take-out and delivery. This larger chimichanga delivers superior taste and texture with labor saving convenience.