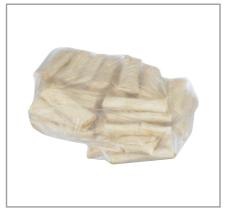

# 218496 - Chimichanga \* Beef Shredded

This 7oz shredded beef & cheese chimichanga is ready-to-eat and made with slow-cooked shredded beef, diced green chile peppers and cheddar cheese. The freshly made white flour tortilla is filled end-to-end with the delicious filling which is then par-fried to a golden brown color. This fully cooked chimichanga provides heat & serve convenience and speed of service and provides excellent hold time for take-out and delivery. This larger chimichanga delivers superior taste and texture with labor saving convenience.