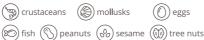

A Allergens

#### **Contains:**

#### Free From:

crustaceans ( mollusks

### Ingredients

Enriched Bleached Wheat Flour (Wheat Flour, Niacin, Reduced Iron, Thiamine Mononitrate, Riboflavin, Folic Acid), Water, Beef Steak, Green Chile Peppers (Green Chile Peppers, Citric Acid), Cheddar Cheese (Pasteurized Milk, Cheese Cultures, Salt, Enzymes, Annatto Color), Soybean Oil, Onions, Contains Less Than 2% Of: Tomato Paste, Green Bell Peppers, Corn Flour, Modified Food Starch, Green Bell Peppers, Corn Flour, Modified Food Starch, Flavor Enhancer (Hydrolyzed Soy Protein, Maltodextrin, Hydrolyzed Corn Protein), Flavorings, Leavening (Sodium Bicarbonate, Corn Starch, Sodium Aluminum Sulfate, Calcium Sulfate, Moncalcium Phosphate), Textured Soy Protein Concentrate, Flavor Enhancer (Dextrose, Salt, Autolyzed Yeast Extract), Dough Conditioner (Whey, L-Cysteine Hydrochloride), Guar Gum, Sodium Stearoyl Lactylate, Caramel Color, Salt. CONTAINS: WHEAT, MILK, SOY