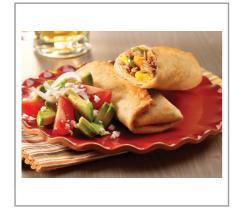

## Serving Suggestions

Top with chimichurri sauce and serve with roasted poblano-lime rice and refried beans. These chimichangas are also great as a main entre with your favorite sides.

### Additional Images

| 48 servings per cor<br>Serving size | ntainer<br>1 Chimichang<br>(198 |
|-------------------------------------|---------------------------------|
| Amount Per Serving Calories         | 450                             |
|                                     | % Daily Valu                    |
| Total Fat 19g<br>Saturated Fat 6g   | 25                              |
| Trans Fat 0.5q                      | 29                              |
| Cholesterol 35mg                    | 12                              |
| Sodium 860mg                        | 37                              |
| Total Carbohydrates                 |                                 |
| Dietary Fiber 3g                    | 10                              |
| Total Sugars 2g                     | 10                              |
| Includes 0g Adde                    | d Sugars 0                      |
| Protein 18g                         |                                 |
| Vitamin D 0mcg                      | 0                               |
| Calcium 140mg                       | 10                              |
|                                     | 25                              |
| Iron 4.2ma                          |                                 |