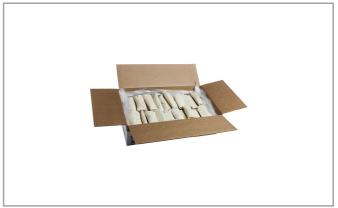

### 218529 - Burrito Beef Bean Red Chile

Ready to eat. Red chile seasoned ground beef with TVP and pinto beans wrapped in a freshly made white flour tortilla. Dry beans are triple cleaned and washed. In-house kettle-cooked dry beans for homemade taste. Fresh tortillas made in our facility or delivered daily. Perfect balance - 50/50 filling-to-tortilla ratio. End-to-end filling - great visual and plate presentation. Fully cooked for heat & serve convenience and speed of service. Convenient handheld - great for takeout and Grab'n Go! Reduce labor costs by serving a premium Mexican dish without any of the scratch preparation, time or cost.