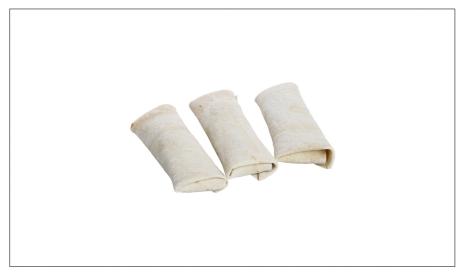

### 218529 - Burrito Beef Bean Red Chile

Ready to eat. Red chile seasoned ground beef with TVP and pinto beans wrapped in a freshly made white flour tortilla. Dry beans are triple cleaned and washed. In-house kettle-cooked dry beans for homemade taste. Fresh tortillas made in our facility or delivered daily. Perfect balance - 50/50 filling-to-tortilla ratio. End-to-end filling - great visual and plate presentation. Fully cooked for heat & serve convenience and speed of service. Convenient handheld - great for takeout and Grab'n Go! Reduce labor costs by serving a premium Mexican dish without any of the scratch preparation, time or cost.