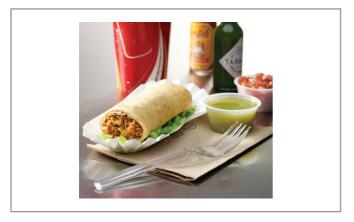

### 218529 - Burrito Beef Bean Red Chile

Ready to eat. Red chile seasoned ground beef with TVP and pinto beans wrapped in a freshly made white flour tortilla. Dry beans are triple cleaned and washed. In-house kettle-cooked dry beans for homemade taste. Fresh tortillas made in our facility or delivered daily. Perfect balance - 50/50 filling-to-tortilla ratio. End-to-end filling - great visual and plate presentation. Fully cooked for heat & serve convenience and speed of service. Convenient handheld - great for takeout and Grab'n Go! Reduce labor costs by serving a premium Mexican dish without any of the scratch preparation, time or cost.

# 218529 - Burrito Beef Bean Red Chile

Ready to eat. Red chile seasoned ground beef with TVP and pinto beans wrapped in a freshly made white flour tortilla. Dry beans are triple cleaned and washed. In-house kettle-cooked dry beans for homemade taste. Fresh tortillas made in our facility or delivered daily. Perfect balance - 50/50 filling-to-tortilla ratio. End-to-end filling - great visual and plate presentation. Fully cooked for heat & serve convenience and speed of service. Convenient handheld - great for takeout and Grab'n Go! Reduce labor costs by serving a premium Mexican dish without any of the scratch preparation, time or cost.