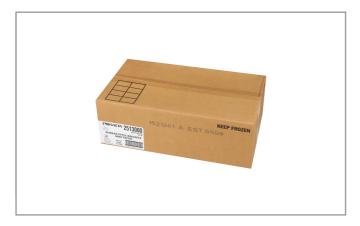

| 0mg |
| Sugars                 | 0g  | Added Sugars        | 0g   | Potassium      | 0mg |
| Dietary Fiber          | 0g  | Polyunsaturated Fat | 0g   | Zinc           | 0   |
| Lactose                |     | Monounsaturated Fat | 0g   | Phosphorus     |     |
| Sucrose                |     | Cholesterol         | 0mg  |                |     |
| Vitamin A(IU)•         | 0   | Vitamin D           | 0mcg | Thiamin        |     |
| Vitamin A(RE)          |     | Vitamin E           |      | Niacin         |     |
| Vitamin C              | 0mg | Folate              | 0mg  | Riboflavin     | 0mg |
| Magnesium              |     | Vitamin B-6         |      | Vitamin B-1 2• |     |
| Monosodium             |     | Sulphites           |      | Nitrates       |     |

# Additional Images