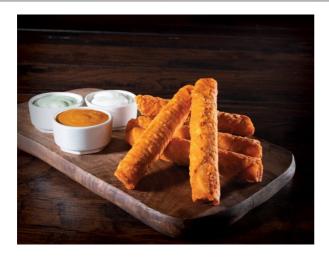

## 218618 - Appetizer Taco Rolled Beef Birria

This 2 oz. battered rolled taco is ready-to-eat and filled with seasoned beef. A freshly made tortilla, filled with shredded beef seasoned with garlic, onion, chile peppers, cloves, lime, and other spices, is dipped in a savory batter. The savory batter delivers a crispy and crunchy bite that complements the bold, flavorful spices of the filling, offering a new take on the classic birria dish from Jalisco, Mexico.

#### Serving Suggestions

Perfect for on-the-go snacking, an appetizer, or an entre! Serve it across dayparts breakfast, lunch, dinner, or snack. Dip this Crunchero into consomm for a traditional experience, serve with a fried egg for breakfast or just enjoy as is!