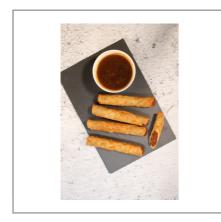

## 218618 - Appetizer Taco Rolled Beef Birria

This 2 oz. battered rolled taco is ready-to-eat and filled with seasoned beef. A freshly made tortilla, filled with shredded beef seasoned with garlic, onion, chile peppers, cloves, lime, and other spices, is dipped in a savory batter. The savory batter delivers a crispy and crunchy bite that complements the bold, flavorful spices of the filling, offering a new take on the classic birria dish from Jalisco, Mexico.

#### Serving Suggestions

Perfect for on-the-go snacking, an appetizer, or an entre! Serve it across dayparts breakfast, lunch, dinner, or snack. Dip this Crunchero into consomm for a traditional experience, serve with a fried egg for breakfast or just enjoy as is!