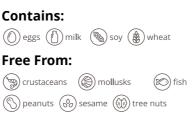

mes), Yeliov Corn, Flour, Modiffed Food Starch, Contains Less Than 2% of: Dried Porcini Mushrooms, Eggs, Rice Flour, Nonfat Milk, Romano Cheese (Pasteurized Part Skim Milk, Cheese Cultures, Salt, Enzymes), Rasil, Parsley, Thyme, Roasted Garlic, Dephydrated Carlic, Dehydrated Onion, Spices, Liquid Margarine (Soybean Oil, Vaterial China, Spices, Liquid Margarine (Soybean Oil, Vaterial, Hydrogen des boybean Ciric Vegelable Mono-Byrcophosphate, Sodium Biczon, Beta Carotene [Color), Vitamin A Palmitate Added), Natural Flavor, Leavening (Sodium Acid Pyrophosphate, Sodium Biczhonate), Yeas, Whey, Sugar, Dextrose, Guar Gum, Monosodium Glutamate, Salt, Prefried in Vegetable Oil (Soybean and/or Canola) CONTAINS: MILK, SOY, WHEAT, EGG.

| A | Allergens |  |
|---|-----------|--|
|   |           |  |



# **Nutrition Facts**

| Servings per Container 57<br>Serving size 4AranciniBites (96g)                                                                               |            |  |  |  |
|----------------------------------------------------------------------------------------------------------------------------------------------|------------|--|--|--|
| Amount per serving<br>Calories                                                                                                               | 240        |  |  |  |
| % Da                                                                                                                                         | ily Value* |  |  |  |
| Total Fat 12g