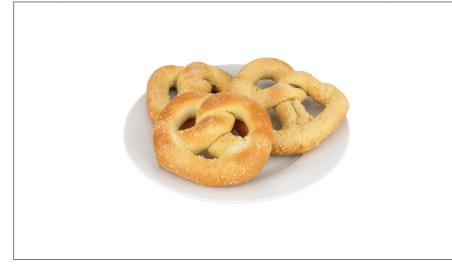

# 218917 - Pretzel Cream Cheese Filled

Offer a new generation of soft pretzels that are hand-twisted and filled or topped with your customers favorite flavors. J&J Snack Foods makes it easy for any foodservice operation to menu these truly gourmet soft pretzels as we are the ONLY foodservice provider of filled soft pretzels!