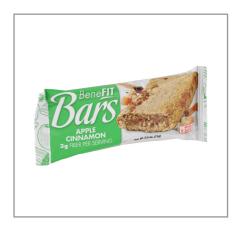

### 218918 - Bar Apple Benefit Wg S/O

Readi-Bake BeneFIT Bars. Keep kids going with two wholesome servings of grains packed with fiber and protein. These delicious chewy bars are an ideal solution for any day part providing various breads and grains under The Child Nutrition Program

# Additional Images

INGREDIENTS: Whole wheat flour, sugar, enriched flour (wheat flour, niacin, reduced iron, thiamine mononitrate, riboflavin, folic acid), dried apples, oats, interesterified soybean oil, eggs, invert syrup, canola oil, molasses, baking powder (baking soda, sodium acid pyrophosphate, com starch, monocalcium phosphate), whey, natural flavors, inulin, xanthan gum, cinnamon, salt, soy lecithin. Contains wheat, milk, soy, and egg ingredients. One serving of this product meets 2 servings of grains under the Child Nutrition Program.