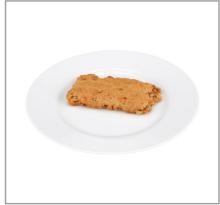

### 218918 - Bar Apple Benefit Wg S/O

Readi-Bake BeneFIT Bars. Keep kids going with two wholesome servings of grains packed with fiber and protein. These delicious chewy bars are an ideal solution for any day part providing various breads and grains under The Child Nutrition Program

# Additional Images

INGREDIENTS: Whole wheat flour, sugar, enriched flour (wheat flour, niacin, reduced iron, thiamine mononitrate, riboflavin, folic acid), dried apples, oats, interesterified soybean oil, eggs, invert syrup, canola oil, molasses, baking powder (baking soda, sodium acid pyrophosphate, com starch, monocalcium phosphate), whey, natural flavors, inulin, xanthan gum, cinnamon, salt, soy lecithin. Contains wheat, milk, soy, and egg ingredients. One serving of this product meets 2 servings of grains under the Child Nutrition Program.